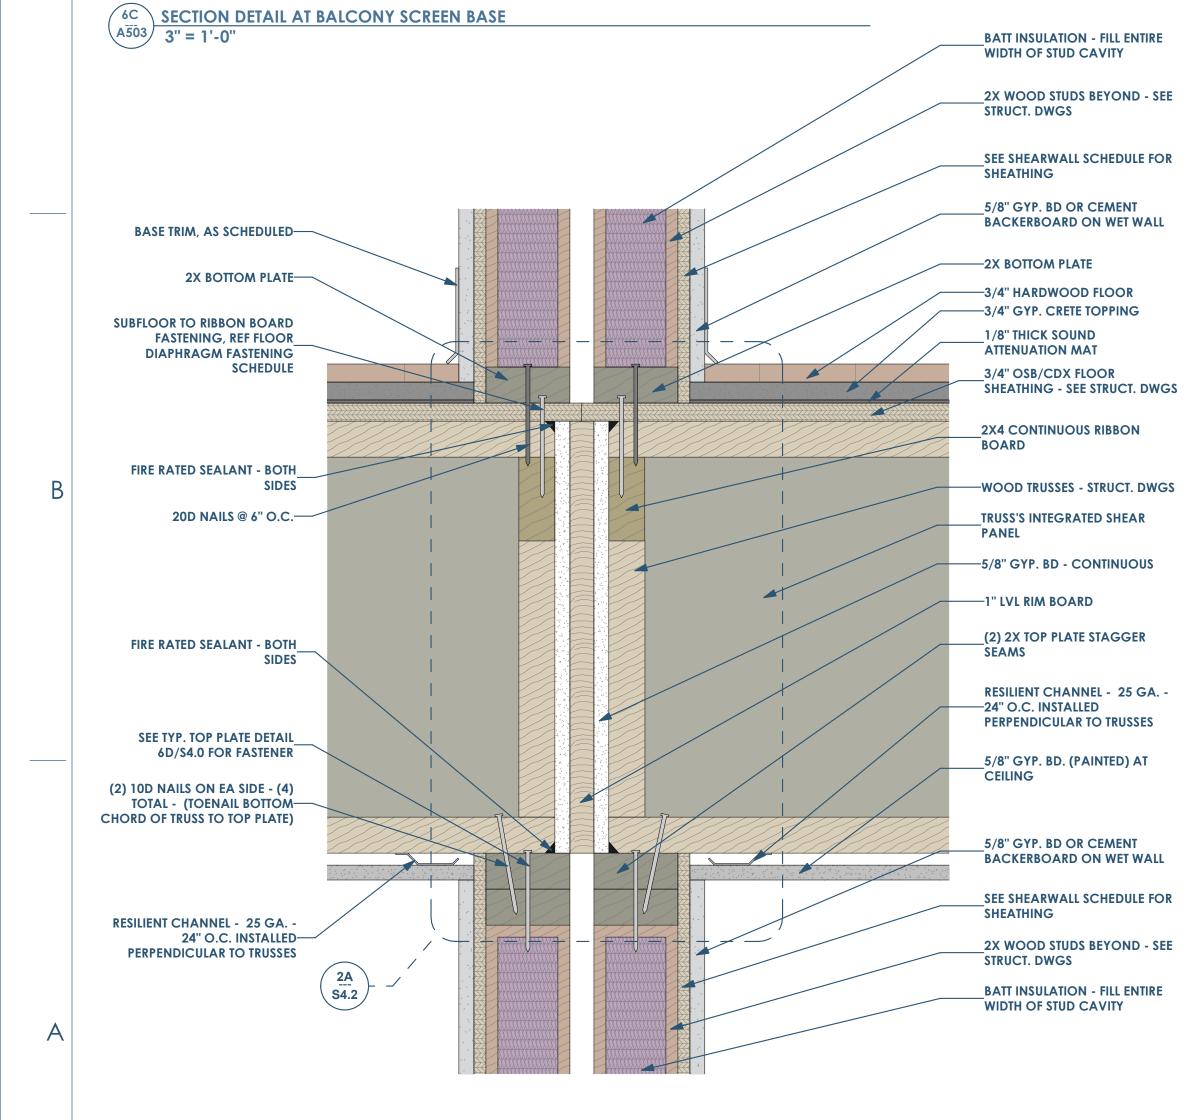

—12 GA. METAL DRIP FLASHING

SUBFLOOR TO RIBBON BOARD

FASTENING, REF FLOOR

DIAPHRAGM FASTENING

TRUSS'S INTEGRATED SHEAR

7/8" CORRUGATED METAL -

-DRAINAGE WRAP - ASTM 2273

1/2" CDX/OSB WALL SHEATHING

-- U.N.O. BY STRUCTURAL SHEAR

EXPOSED FASTENERS

AT SECTIONS WHERE WALL **BELOW IS A SHEAR WALL, THEN** 

A DRAG TRUSS IS REQUIRED

(2) 10D NAILS ON EA SIDE - (4)

CHORD OF TRUSS TO TOP PLATE)

(2) 2X TOP PLATE STAGGER

FOR SHEATHING NAILING, REF,

TOTAL - (TOENAIL BOTTOM

-(3<u>A,6</u>A) S4.2

SEAMS

3A/S4.2

**BETWEEN THE TRUSSES** 

WALL PLANS

CEMENT SIDING

-2X BOTTOM PLATE

SCHEDULE

PANEL

3A/S4.2

 $\mathbf{O}$ 