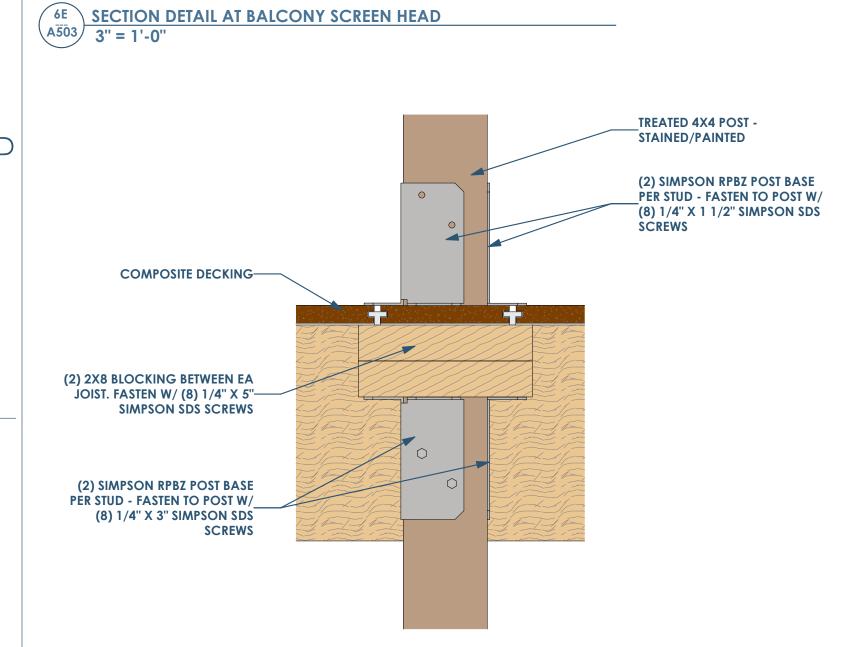

6

TREATED 4X4 POST -STAINED/PAINTED

(6) 1/4" X 5" SIMPSON SDS 10-01 SCREWS AT EA POST 10-01

6

4A A503 SECTION DETAIL - EXTERIOR WALL & FLOOR TRUSS 3" = 1'-0"

. . . . . -

FOR SHEATHING NAILING, REF,

**BOARD AND BATTEN FIBER** 