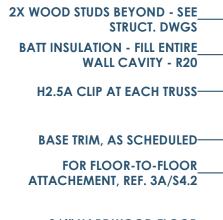

6

TREATED 4X4 POST -STAINED/PAINTED

(6) 1/4" X 5" SIMPSON SDS 10-01 SCREWS AT EA POST 10-01

6

4A A503 SECTION DETAIL - EXTERIOR WALL & FLOOR TRUSS 3" = 1'-0"

. . . . . -

FOR SHEATHING NAILING, REF,

**BOARD AND BATTEN FIBER** 

—12 GA. METAL DRIP FLASHING

SUBFLOOR TO RIBBON BOARD

FASTENING, REF FLOOR

DIAPHRAGM FASTENING

TRUSS'S INTEGRATED SHEAR

7/8" CORRUGATED METAL -

-DRAINAGE WRAP - ASTM 2273

1/2" CDX/OSB WALL SHEATHING

-- U.N.O. BY STRUCTURAL SHEAR

EXPOSED FASTENERS

AT SECTIONS WHERE WALL **BELOW IS A SHEAR WALL, THEN** 

A DRAG TRUSS IS REQUIRED

(2) 10D NAILS ON EA SIDE - (4)

CHORD OF TRUSS TO TOP PLATE)

(2) 2X TOP PLATE STAGGER

FOR SHEATHING NAILING, REF,

TOTAL - (TOENAIL BOTTOM

-(3<u>A,6</u>A) S4.2

SEAMS

3A/S4.2

**BETWEEN THE TRUSSES** 

WALL PLANS

CEMENT SIDING

-2X BOTTOM PLATE

SCHEDULE

PANEL

3A/S4.2

 $\mathbf{O}$ 