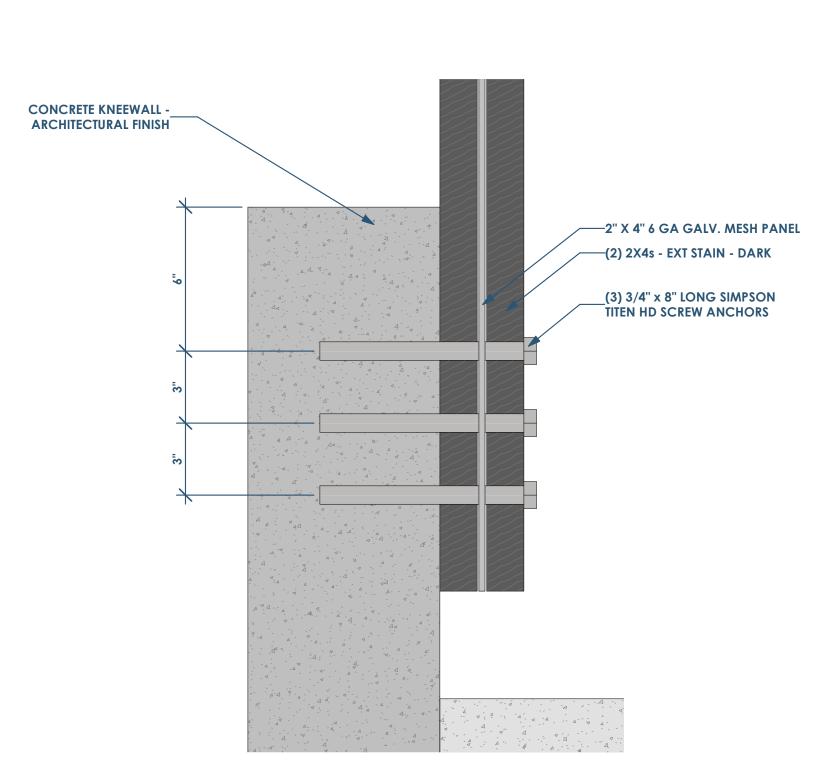

T 10-01

6

4A A503 SECTION DETAIL - EXTERIOR WALL & FLOOR TRUSS 3" = 1'-0"











. . . . . -







FOR SHEATHING NAILING, REF,

**BOARD AND BATTEN FIBER** 

—12 GA. METAL DRIP FLASHING

SUBFLOOR TO RIBBON BOARD

FASTENING, REF FLOOR

DIAPHRAGM FASTENING

TRUSS'S INTEGRATED SHEAR

7/8" CORRUGATED METAL -

-DRAINAGE WRAP - ASTM 2273

1/2" CDX/OSB WALL SHEATHING

-- U.N.O. BY STRUCTURAL SHEAR

EXPOSED FASTENERS

AT SECTIONS WHERE WALL **BELOW IS A SHEAR WALL, THEN** 

A DRAG TRUSS IS REQUIRED

(2) 10D NAILS ON EA SIDE - (4)

CHORD OF TRUSS TO TOP PLATE)

(2) 2X TOP PLATE STAGGER

FOR SHEATHING NAILING, REF,

TOTAL - (TOENAIL BOTTOM

-(3<u>A,6</u>A) S4.2

SEAMS

3A/S4.2

**BETWEEN THE TRUSSES** 

WALL PLANS

CEMENT SIDING

-2X BOTTOM PLATE

SCHEDULE

PANEL

3A/S4.2



 $\mathbf{O}$ 





## A503 SECTION DETAIL - AT CONCRETE KNEEWALL 3" = 1'-0"

LARGE SCALE DETAILS