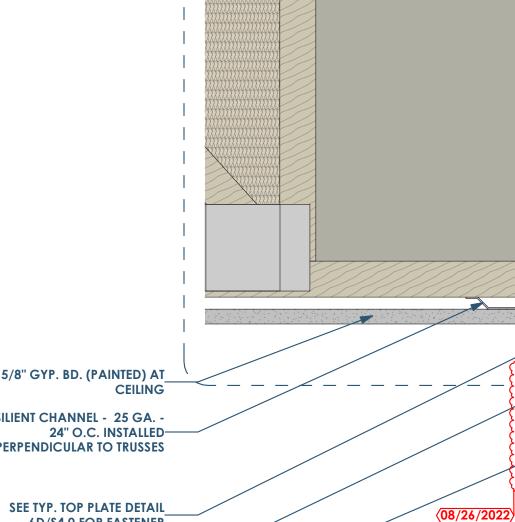

FOR SHEATHING NAILING, REF,

TOTAL - (TOENAIL BOTTOM

-(3<u>A,6</u>A) S4.2

SEAMS

3A/S4.2

**BETWEEN THE TRUSSES** 

WALL PLANS

CEMENT SIDING