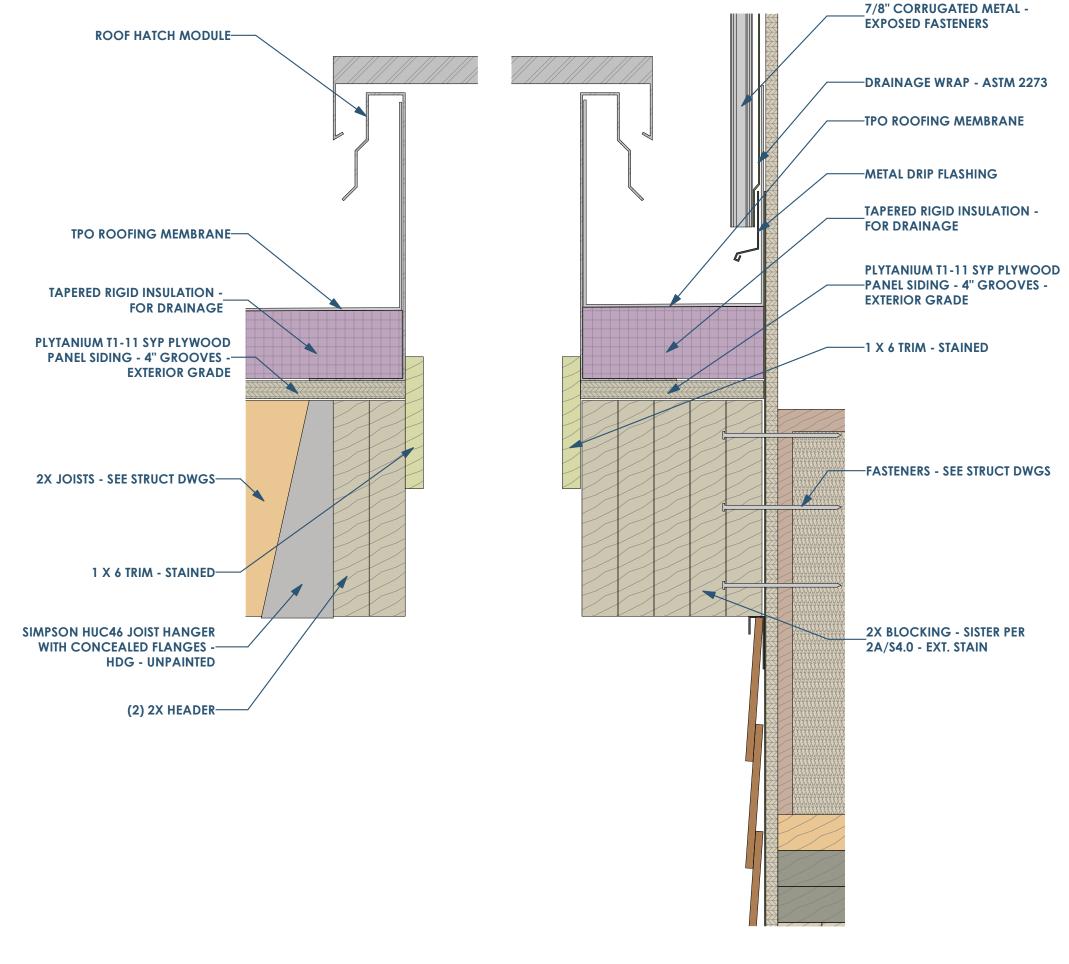

—12 GA. METAL DRIP FLASHING

SUBFLOOR TO RIBBON BOARD

FASTENING, REF FLOOR

DIAPHRAGM FASTENING

TRUSS'S INTEGRATED SHEAR

7/8" CORRUGATED METAL -

-DRAINAGE WRAP - ASTM 2273

1/2" CDX/OSB WALL SHEATHING

-- U.N.O. BY STRUCTURAL SHEAR

EXPOSED FASTENERS

AT SECTIONS WHERE WALL **BELOW IS A SHEAR WALL, THEN** 

A DRAG TRUSS IS REQUIRED

(2) 10D NAILS ON EA SIDE - (4)

CHORD OF TRUSS TO TOP PLATE)

(2) 2X TOP PLATE STAGGER

FOR SHEATHING NAILING, REF,

TOTAL - (TOENAIL BOTTOM

-(3<u>A,6</u>A) S4.2

SEAMS

3A/S4.2

**BETWEEN THE TRUSSES** 

WALL PLANS

CEMENT SIDING

-2X BOTTOM PLATE

SCHEDULE

PANEL

3A/S4.2

 $\mathbf{O}$ 