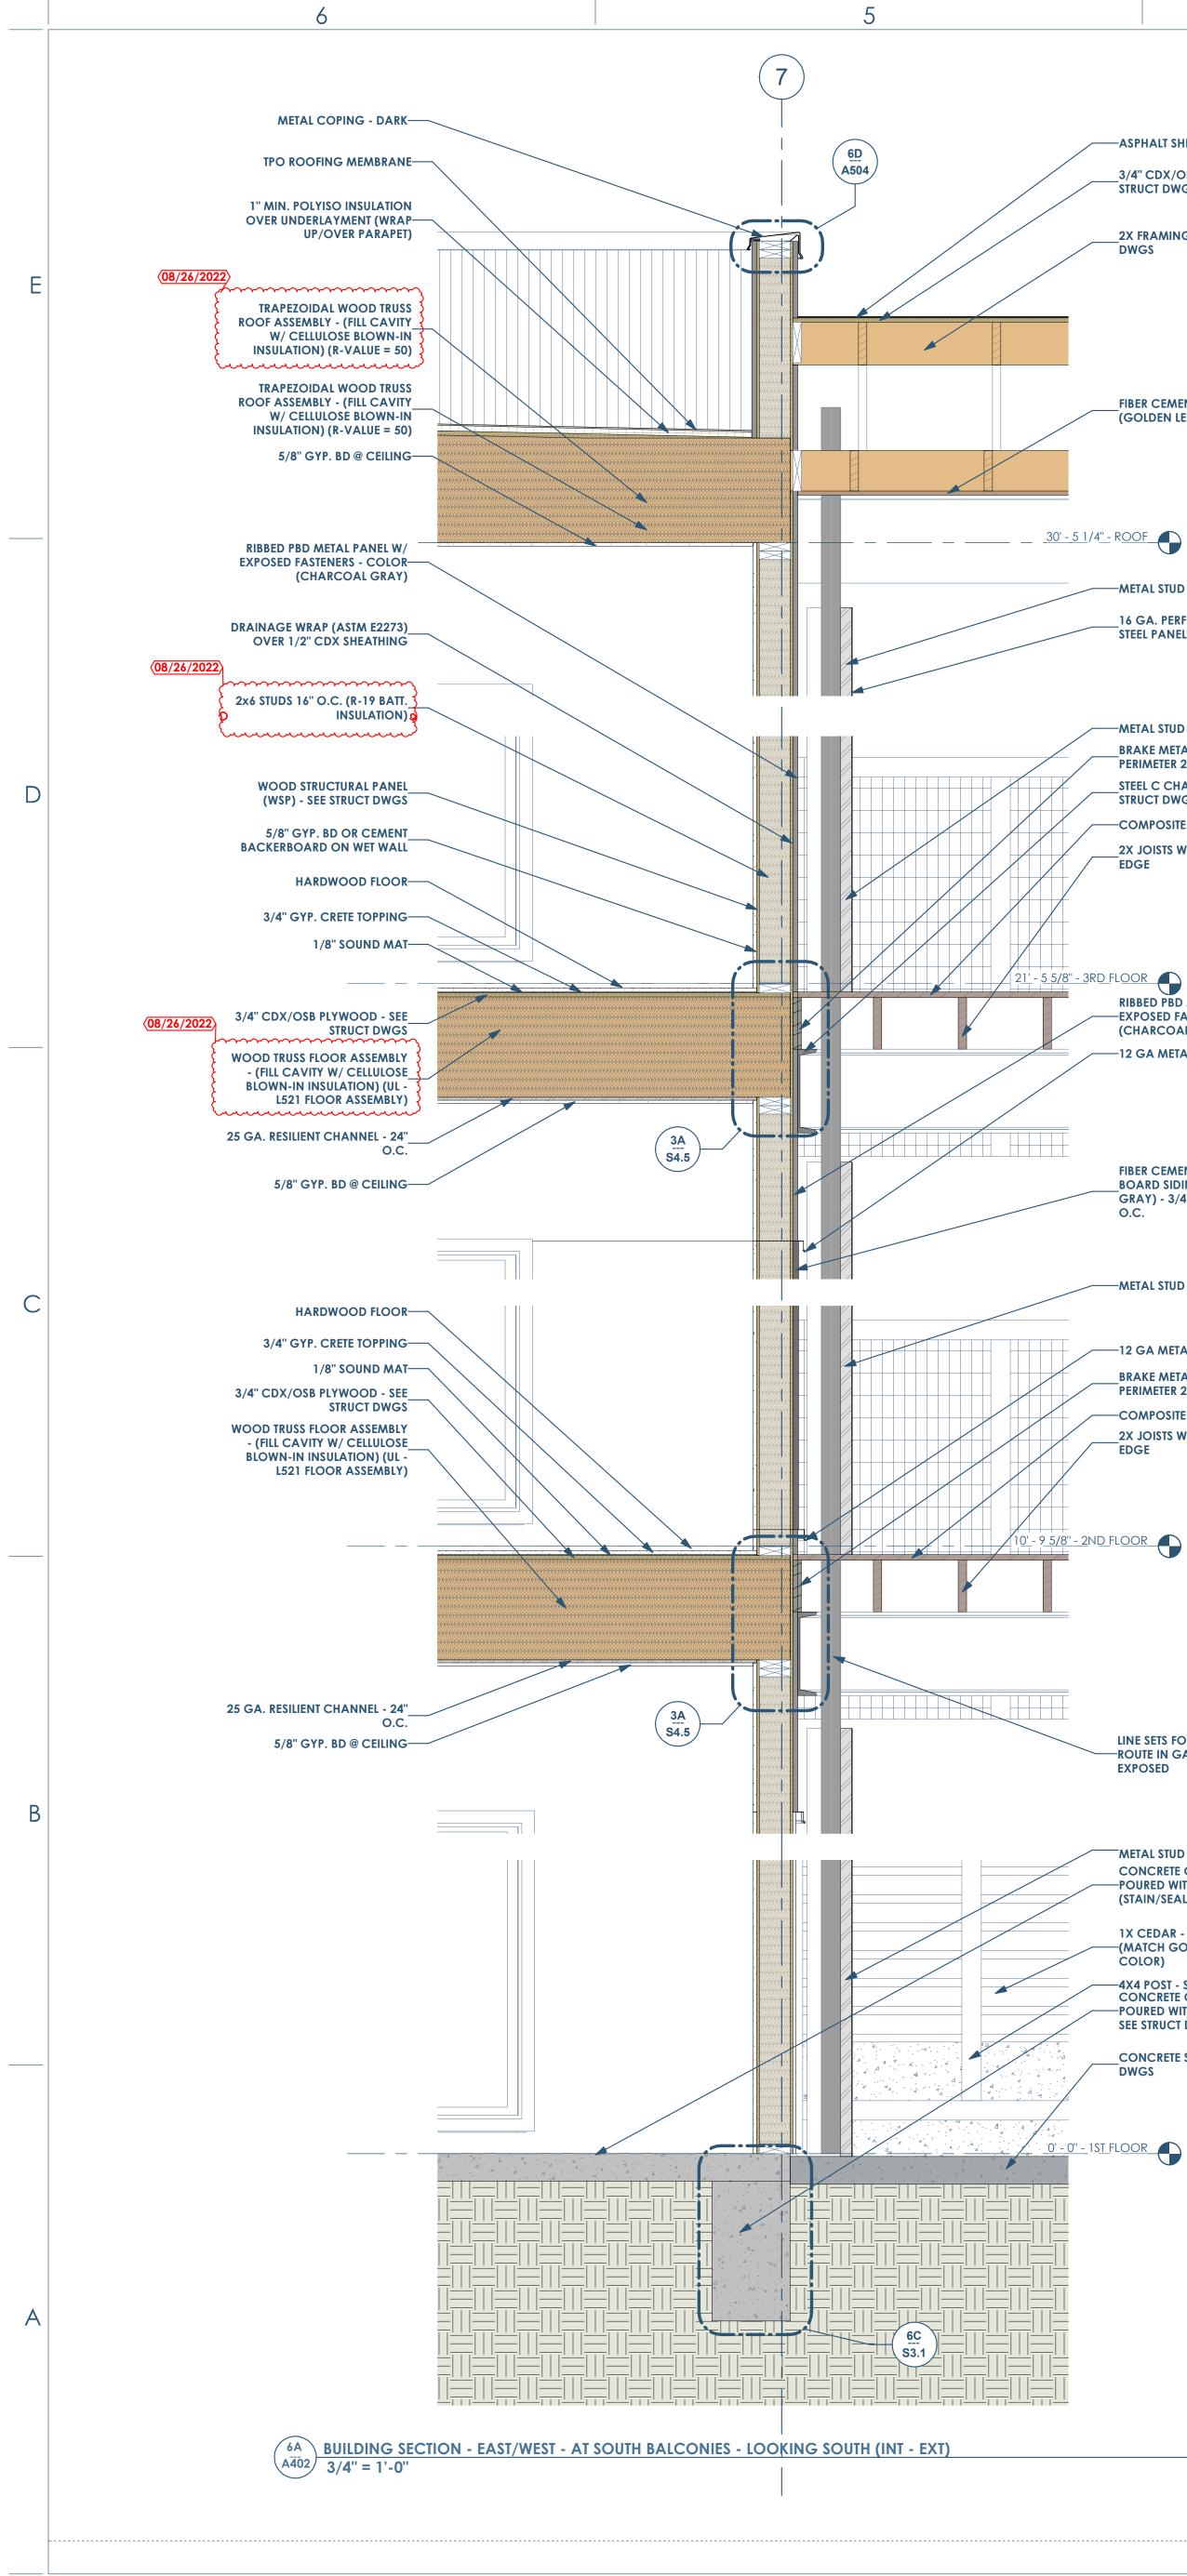

# -ASPHALT SHINGLES

# 3/4" CDX/OSB PLYWOOD - SEE

STRUCT DWGS

### \_2X FRAMING - SEE STRUCT DWGS

## FIBER CEMENT - SOFFIT - COLOR (GOLDEN LEAVES)

-METAL STUD - GALV. - 16" O.C. 16 GA. PERFORATED GALV. STEEL PANEL

## -METAL STUD - GALV. - 16" O.C. BRAKE METAL FLASHING AT PERIMETER 2X LEDGER STEEL C CHANNEL - HDG - SEE STRUCT DWGS

2X JOISTS W/ BUTYL TAPE AT TOP EDGE

RIBBED PBD METAL PANEL W/ -EXPOSED FASTENERS - COLOR (CHARCOAL GRAY) -12 GA METAL FLASHING - DARK

### FIBER CEMENT - BATTEN AND BOARD SIDING - COLOR (IRON GRAY) - 3/4"X2.5" BATTENS 12" **O.C**.

-METAL STUD - GALV. - 16" O.C.

## -12 GA METAL FLASHING - DARK BRAKE METAL FLASHING AT

PERIMETER 2X LEDGER -COMPOSITE DECKING \_2X JOISTS W/ BUTYL TAPE AT TOP EDGE

## LINE SETS FOR MINI-SPLITS -

EXPOSED

METAL STUD - GALV. - 16" O.C. CONCRETE GRADE BEAM -POURED WITH CONCRETE SLAB (STAIN/SEALED)

1X CEDAR - EXT. STAIN --(MATCH GOLDEN LEAVES

COLOR) SEE STRUCT DWGS

\_CONCRETE SLAB - SEE STRUCT DWGS

<u>`0' - `0'' - 1ST FLOOR</u>

# WALL SECTIONS