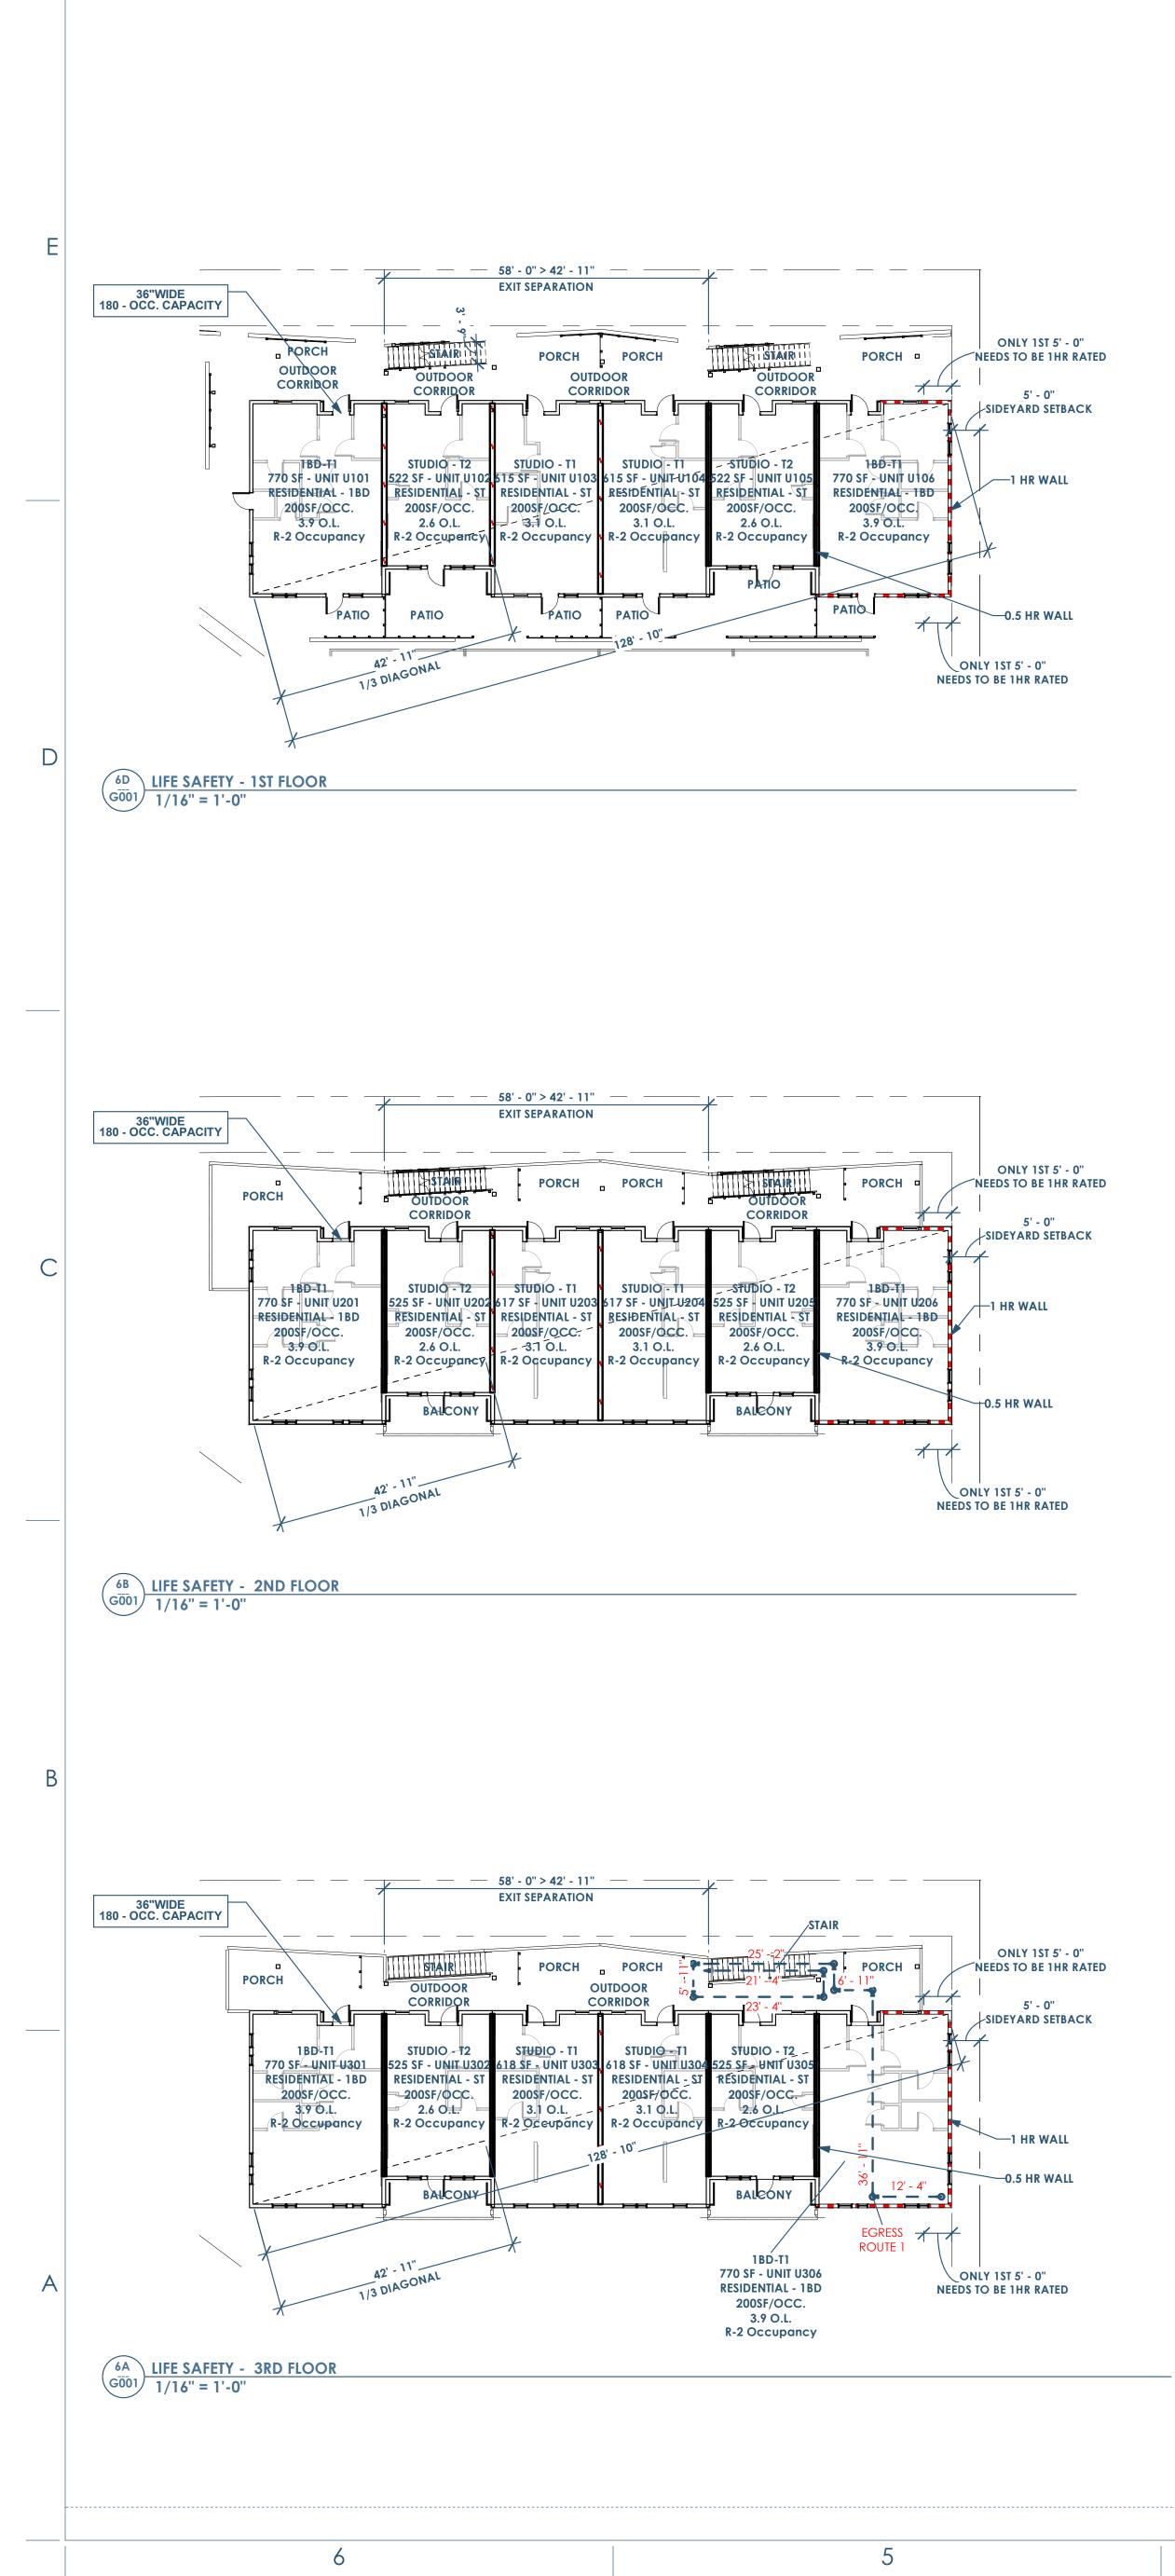

6

\_\_\_\_\_

RATED WALLS/FLOORS LEGEND

4B G001 LIFE SAFETY SECTION - EAST/WEST 1/16" = 1'-0"

|  |  | 1 HR WALL                   |
|--|--|-----------------------------|
|  |  | <u></u>                     |
|  |  | 21' - 5 5/8" - 3RD FLOOR    |
|  |  | 10'-9 5/8" - 2ND FLOOR      |
|  |  | 0' - 0" - 1ST FLOOR         |
|  |  | 0.5 HR FLOOR<br>0.5 HR WALL |