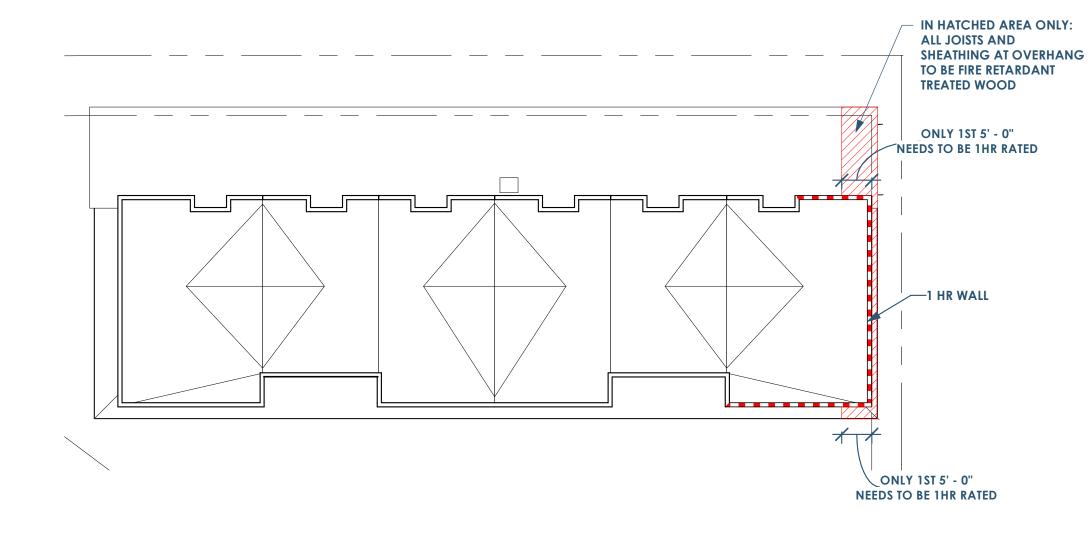

4D G001 LIFE SAFETY - ROOF 1/16" = 1'-0"

2

2

| [                          |                  |              |                   |                          |                                   |                  |
|----------------------------|------------------|--------------|-------------------|--------------------------|-----------------------------------|------------------|
|                            | (                | OCCUPANT LOA | D (BASED O        | N TABLE 1004.1.2)        |                                   |                  |
| Level                      | Name             | Occupancy    | Area              | Function of Space        | Area<br>Allowance Per<br>Occupant | Occupant<br>Load |
| 1ST FLOOR                  | OUTDOOR CORRIDOR | R-2          | 759 SF            | CIRCULATION              | 200                               | 3.8              |
| 1ST FLOOR                  | STAIR            | R-2          | 84 SF             | CIRCULATION              | 200                               | 0.4              |
| 1ST FLOOR                  | STAIR            | R-2          | 84 SF             | CIRCULATION              | 200                               | 0.4              |
| 1ST FLOOR                  | PATIO            | R-2          | 84 SF             | RESIDENTIAL              | 200                               | 0.4              |
| 1ST FLOOR                  | PATIO            | R-2          | 149 SF            | RESIDENTIAL              | 200                               | 0.7              |
| 1ST FLOOR                  | PATIO            | R-2          | 98 SF             | RESIDENTIAL              | 200                               | 0.5              |
| 1ST FLOOR                  | PATIO            | R-2          | 96 SF             | RESIDENTIAL              | 200                               | 0.5              |
| 1ST FLOOR                  | PATIO            | R-2          | 161 SF            | RESIDENTIAL              | 200                               | 0.8              |
| 1ST FLOOR                  | PATIO            | R-2          | 90 SF             | RESIDENTIAL              | 200                               | 0.4              |
| 1ST FLOOR                  | PORCH            | R-2          | 145 SF            | RESIDENTIAL              | 200                               | 0.7              |
| 1ST FLOOR                  | PORCH            | R-2          | 97 SF             | RESIDENTIAL              | 200                               | 0.5              |
| 1ST FLOOR                  | PORCH            | R-2          | 94 SF             | RESIDENTIAL              | 200                               | 0.5              |
| 1ST FLOOR                  | PORCH            | R-2          | 86 SF             | RESIDENTIAL              | 200                               | 0.4              |
| 1ST FLOOR                  | 1BD-T1           | R-2          | 770 SF            | RESIDENTIAL - 1BD        | 200                               | 3.9              |
| 1ST FLOOR                  | 1BD-T1           | R-2          | 770 SF            | RESIDENTIAL - 1BD        | 200                               | 3.9              |
| 1ST FLOOR                  | STUDIO - T1      | R-2          | 615 SF            | RESIDENTIAL - ST         | 200                               | 3.1              |
| 1ST FLOOR                  | STUDIO - T1      | R-2          | 615 SF            | RESIDENTIAL - ST         | 200                               | 3.1              |
| 1ST FLOOR                  | STUDIO - T2      | R-2          | 522 SF            | RESIDENTIAL - ST         | 200                               | 2.6              |
| 1ST FLOOR                  | STUDIO - T2      | R-2          | 522 SF            | RESIDENTIAL - ST         | 200                               | 2.6              |
|                            | 310010 - 12      | K-2          | 522 SF<br>5842 SF | KESIDENHAL - SI          | 200                               | 2.0              |
| 1ST FLOOR: 19<br>2ND FLOOR |                  | R-2          | 613 SF            |                          | 200                               | 3.1              |
| 2ND FLOOR                  | OUTDOOR CORRIDOR |              |                   | CIRCULATION              |                                   |                  |
|                            | STAIR            | R-2          | 84 SF             | CIRCULATION              | 200                               | 0.4              |
| 2ND FLOOR                  | STAIR            | R-2          | 84 SF             | CIRCULATION              | 200                               | 0.4              |
| 2ND FLOOR                  | BALCONY          | R-2          | 123 SF            | RESIDENTIAL              | 200                               | 0.6              |
| 2ND FLOOR                  | BALCONY          | R-2          | 123 SF            | RESIDENTIAL              | 200                               | 0.6              |
| 2ND FLOOR                  | PORCH            | R-2          | 334 SF            | RESIDENTIAL              | 200                               | 1.7              |
| 2ND FLOOR                  | PORCH            | R-2          | 107 SF            | RESIDENTIAL              | 200                               | 0.5              |
| 2ND FLOOR                  | PORCH            | R-2          | 101 SF            | RESIDENTIAL              | 200                               | 0.5              |
| 2ND FLOOR                  | PORCH            | R-2          | 131 SF            | RESIDENTIAL              | 200                               | 0.7              |
| 2ND FLOOR                  | 1BD-T1           | R-2          | 770 SF            | RESIDENTIAL - 1BD        | 200                               | 3.9              |
| 2ND FLOOR                  | 1BD-T1           | R-2          | 770 SF            | RESIDENTIAL - 1BD        | 200                               | 3.9              |
| 2ND FLOOR                  | STUDIO - T1      | R-2          | 617 SF            | RESIDENTIAL - ST         | 200                               | 3.1              |
| 2ND FLOOR                  | STUDIO - T1      | R-2          | 617 SF            | RESIDENTIAL - ST         | 200                               | 3.1              |
| 2ND FLOOR                  | STUDIO - T2      | R-2          | 525 SF            | RESIDENTIAL - ST         | 200                               | 2.6              |
| 2ND FLOOR                  | STUDIO - T2      | R-2          | 525 SF            | <b>RESIDENTIAL - ST</b>  | 200                               | 2.6              |
| 2ND FLOOR: 15              |                  |              | 5526 SF           |                          |                                   | 27.6             |
| 3RD FLOOR                  | OUTDOOR CORRIDOR | R-2          | 635 SF            | CIRCULATION              | 200                               | 3.2              |
| 3RD FLOOR                  | STAIR            | R-2          | 84 SF             | CIRCULATION              | 200                               | 0.4              |
| 3RD FLOOR                  | STAIR            | R-2          | 81 SF             | CIRCULATION              | 200                               | 0.4              |
| 3RD FLOOR                  | BALCONY          | R-2          | 123 SF            | RESIDENTIAL              | 200                               | 0.6              |
| 3RD FLOOR                  | BALCONY          | R-2          | 123 SF            | RESIDENTIAL              | 200                               | 0.6              |
| 3RD FLOOR                  | PORCH            | R-2          | 224 SF            | RESIDENTIAL              | 200                               | 1.1              |
| 3RD FLOOR                  | PORCH            | R-2          | 107 SF            | RESIDENTIAL              | 200                               | 0.5              |
| 3RD FLOOR                  | PORCH            | R-2          | 101 SF            | RESIDENTIAL              | 200                               | 0.5              |
| 3RD FLOOR                  | PORCH            | R-2          | 131 SF            | RESIDENTIAL              | 200                               | 0.7              |
| 3RD FLOOR                  | 1BD-T1           | R-2          | 770 SF            | <b>RESIDENTIAL - 1BD</b> | 200                               | 3.9              |
| 3RD FLOOR                  | 1BD-T1           | R-2          | 770 SF            | <b>RESIDENTIAL - 1BD</b> | 200                               | 3.9              |
| 3RD FLOOR                  | STUDIO - T1      | R-2          | 618 SF            | RESIDENTIAL - ST         | 200                               | 3.1              |
| 3RD FLOOR                  | STUDIO - T1      | R-2          | 618 SF            | RESIDENTIAL - ST         | 200                               | 3.1              |
| 3RD FLOOR                  | STUDIO - T2      | R-2          | 525 SF            | RESIDENTIAL - ST         | 200                               | 2.6              |
|                            | STUDIO TO        | D 0          | 505 SF            |                          | 200                               | 0.4              |