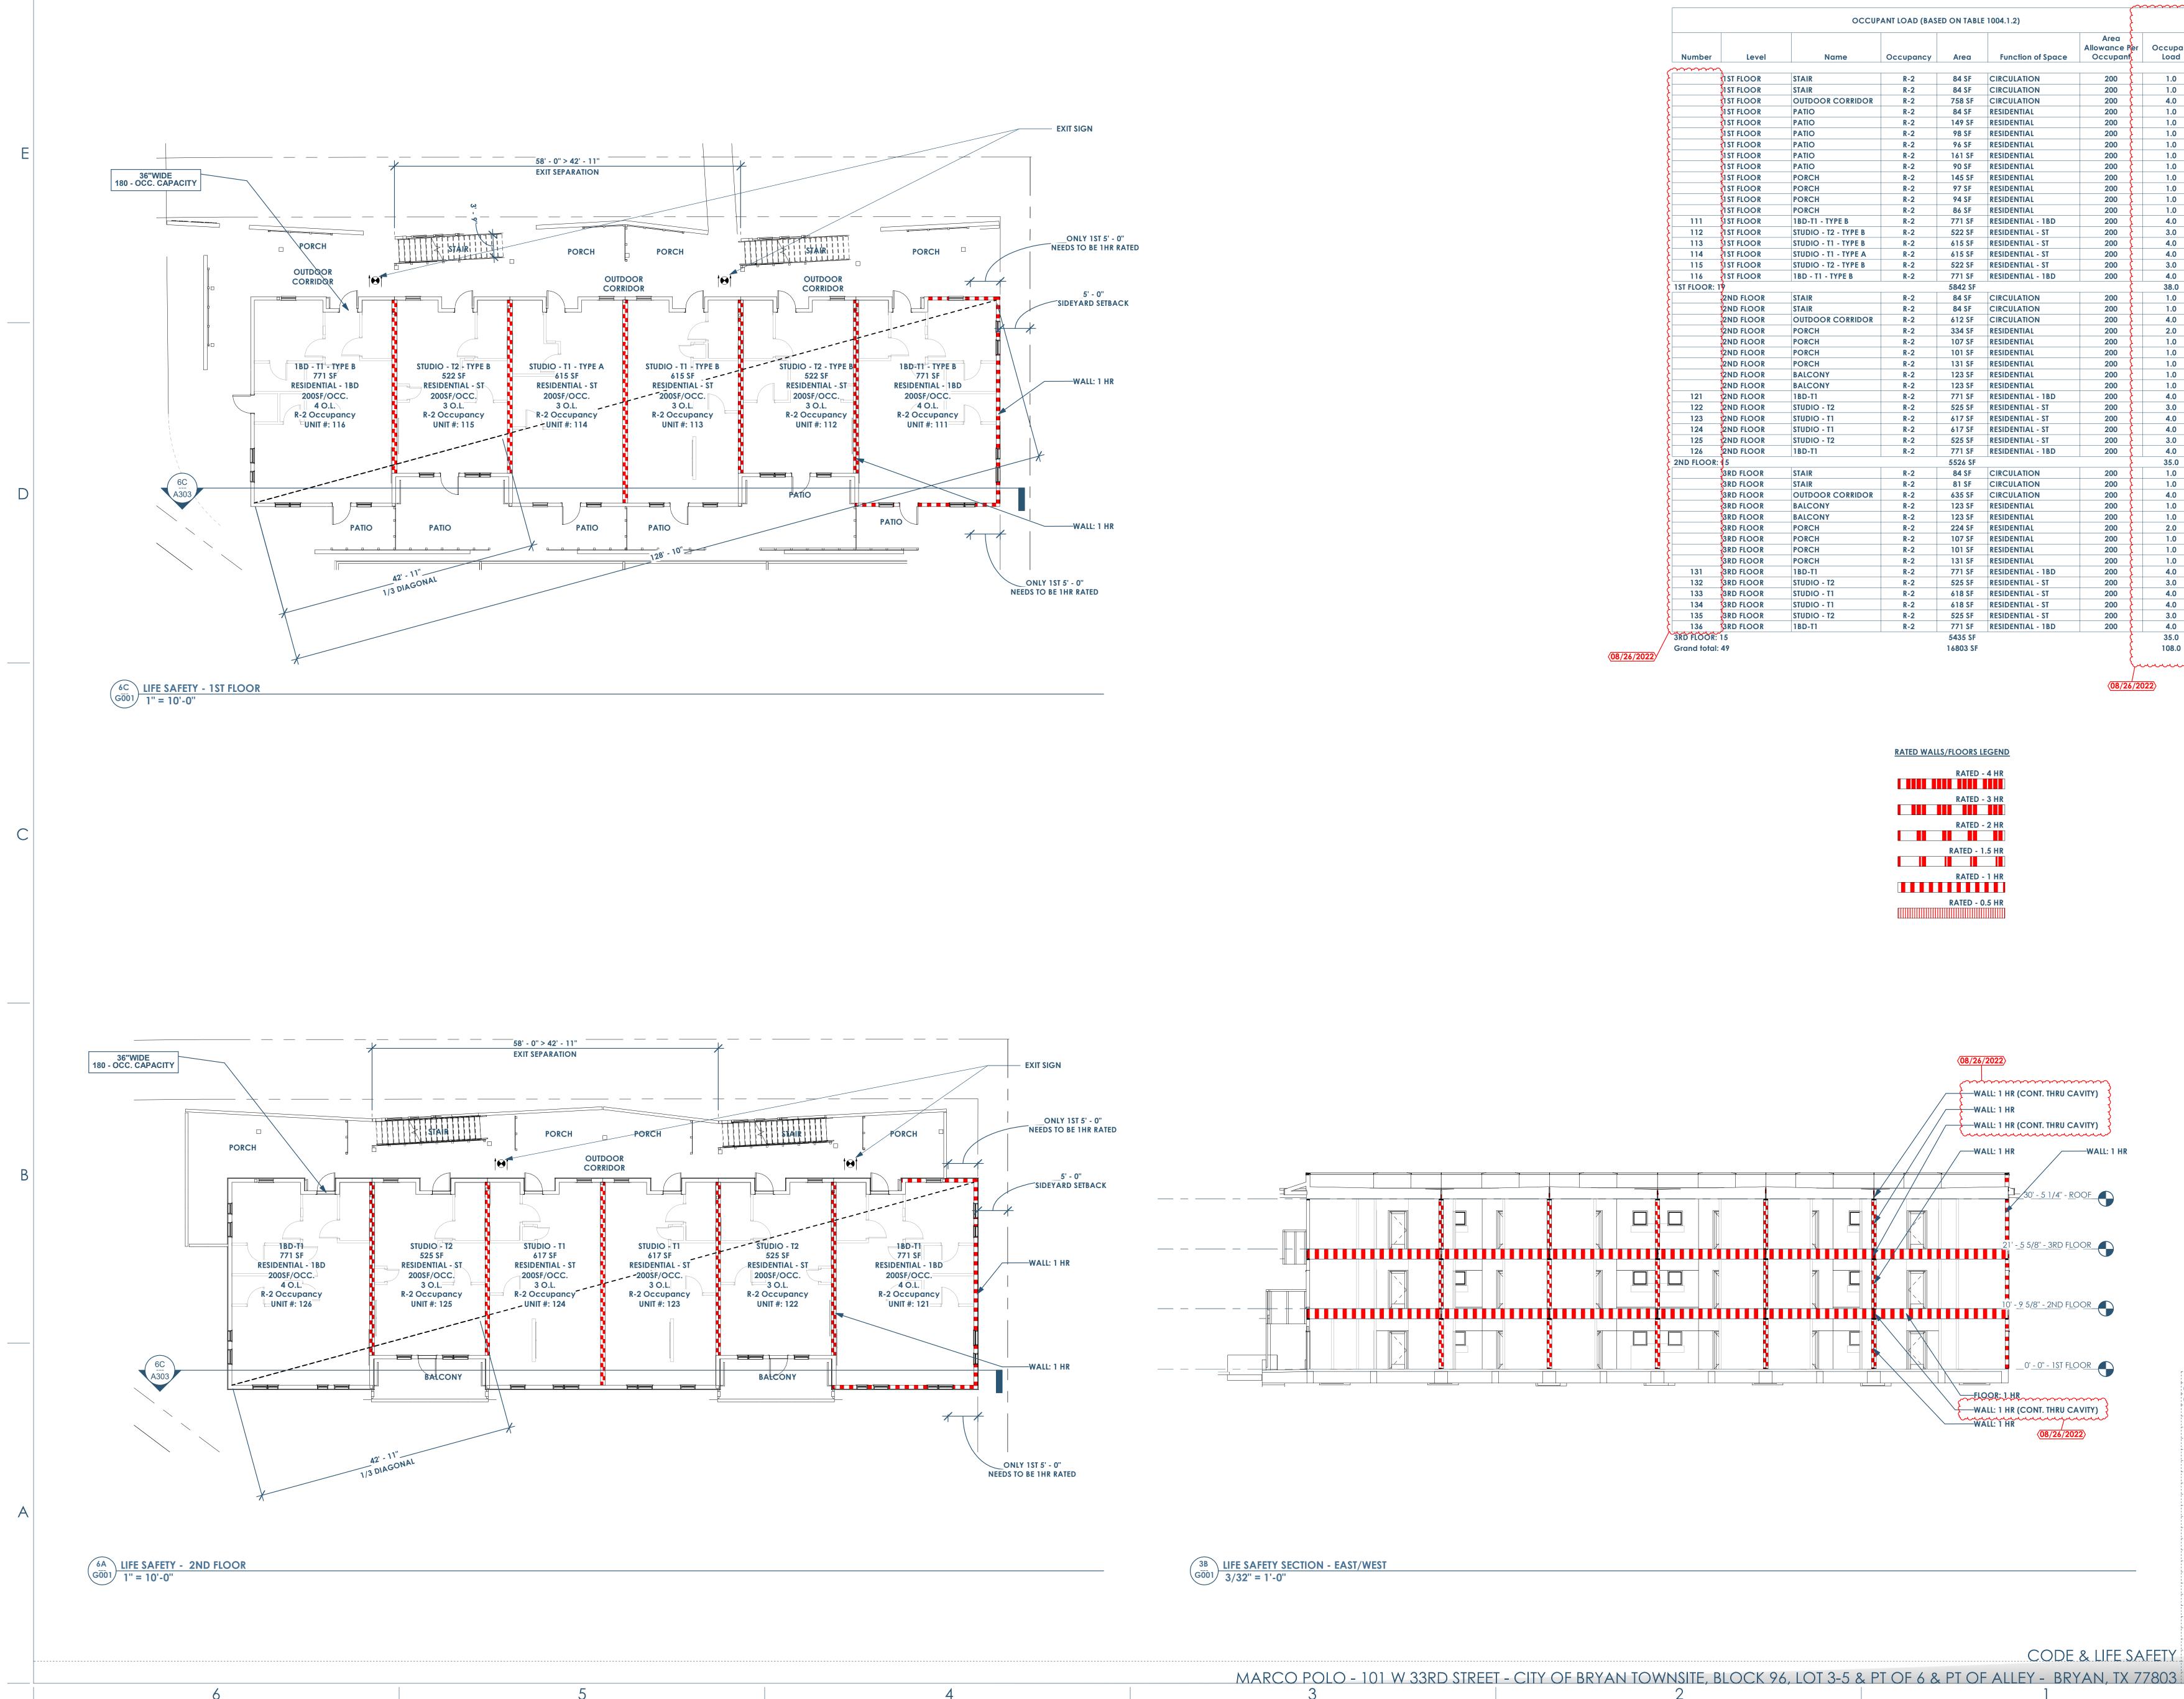

6

2

| $\frown$ |  |
|----------|--|
| • )      |  |
|          |  |
|          |  |

| Number     Level     Name     Occupancy     Area     Function of Space     Occupantly       1ST FLOOR     STAIR     R-2     84 5F     CIRCULATION     200     1.0       1ST FLOOR     STAIR     R-2     758 SF     CIRCULATION     200     1.0       1ST FLOOR     OUTDOOR CORRIDOR     R-2     758 SF     CIRCULATION     200     1.0       1ST FLOOR     PATIO     R-2     149 SF     RESIDENTIAL     200     1.0       1ST FLOOR     PATIO     R-2     149 SF     RESIDENTIAL     200     1.0       1ST FLOOR     PATIO     R-2     149 SF     RESIDENTIAL     200     1.0       1ST FLOOR     PATIO     R-2     149 SF     RESIDENTIAL     200     1.0       1ST FLOOR     PATIO     R-2     149 SF     RESIDENTIAL     200     1.0       1ST FLOOR     PORCH     R-2     149 SF     RESIDENTIAL     200     1.0       1ST FLOOR     PORCH     R-2     71 SF     RESIDENTIAL     200     1.0<                                                                                                                                                                 |                                       |            | OCCUF                | PANT LOAD (BASI | ED ON TABL | E 1004.1.2)              | 3             |                  |
|-------------------------------------------------------------------------------------------------------------------------------------------------------------------------------------------------------------------------------------------------------------------------------------------------------------------------------------------------------------------------------------------------------------------------------------------------------------------------------------------------------------------------------------------------------------------------------------------------------------------------------------------------------------------------------------------------------------------------------------------------------------------------------------------------------------------------------------------------------------------------------------------------------------------------------------------------------------------------------------------------------------------------------------------------------------------|---------------------------------------|------------|----------------------|-----------------|------------|--------------------------|---------------|------------------|
| STRLOOR     STAIR     R-2     84 SF     CIRCULATION     200     1.0       STRLOOR     STAIR     R-2     64 SF     CIRCULATION     200     1.0       STRLOOR     PATIO     R-2     758 SF     CIRCULATION     200     1.0       STRLOOR     PATIO     R-2     768 SF     RESIDENTIAL     200     1.0       STRLOOR     PATIO     R-2     764 SF     RESIDENTIAL     200     1.0       STRLOOR     PATIO     R-2     764 SF     RESIDENTIAL     200     1.0       STRLOOR     PATIO     R-2     76 SF     RESIDENTIAL     200     1.0       STRLOOR     PATIO     R-2     70 SF     RESIDENTIAL     200     1.0       ISTRLOOR     PORCH     R-2     70 SF     RESIDENTIAL     200     1.0       ISTRLOOR     PORCH     R-2     264 SF     RESIDENTIAL     200     3.0       ISTRLOOR     STUDO -T1 -TYPE B     R-2     52 S2 SF     RESIDENTIAL     100     1.0 <t< th=""><th>Number</th><th>Level</th><th>Name</th><th>Occupancy</th><th>Area</th><th>Function of Space</th><th>Allowance Per</th><th>Occupant<br/>Load</th></t<>                                 | Number                                | Level      | Name                 | Occupancy       | Area       | Function of Space        | Allowance Per | Occupant<br>Load |
| ST FLOOR     STAIR     E-2     PA SF     CIRCULATION     200     1.0       ST FLOOR     PATO     R-2     755 SF     CIRCULATION     200     1.0       ST FLOOR     PATO     R-2     149 SF     RESIDENTIAL     200     1.0       IST FLOOR     PATO     R-2     149 SF     RESIDENTIAL     200     1.0       IST FLOOR     PATO     R-2     96 SF     RESIDENTIAL     200     1.0       IST FLOOR     PATO     R-2     96 SF     RESIDENTIAL     200     1.0       IST FLOOR     PATO     R-2     90 SF     RESIDENTIAL     200     1.0       IST FLOOR     PORCH     R-2     94 SF     RESIDENTIAL     200     1.0       IST FLOOR     PORCH     R-2     64 SF     RESIDENTIAL     200     1.0       IST FLOOR     PORCH     R-2     54 SF     RESIDENTIAL     200     3.0       III     ST FLOOR     STUDO -T1 -TYPE B     R-2     52 SF     RESIDENTIAL - ST     200     4.0                                                                                                                                                                                   | · · · · · · · · · · · · · · · · · · · | <u>`</u>   |                      |                 |            |                          |               |                  |
| ST FLOOR     OUTDOOR CORRIDOR     R-2     758 SF     CIRCULATION     200     4.0       ST FLOOR     PATIO     R-2     149 SF     RESIDENTIAL     200     1.0       IST FLOOR     PATIO     R-2     149 SF     RESIDENTIAL     200     1.0       IST FLOOR     PATIO     R-2     149 SF     RESIDENTIAL     200     1.0       IST FLOOR     PATIO     R-2     161 SF     RESIDENTIAL     200     1.0       IST FLOOR     PATIO     R-2     10 SF     RESIDENTIAL     200     1.0       IST FLOOR     PORCH     R-2     17 SF     RESIDENTIAL     200     1.0       IST FLOOR     PORCH     R-2     17 SF     RESIDENTIAL     200     1.0       IST FLOOR     PORCH     R-2     14 SF     RESIDENTIAL     200     1.0       111     ST FLOOR     FORCH     R-2     15 SF     RESIDENTIAL     200     4.0       1111     ST FLOOR     STUDIO -12 - 17FE     R-2     15 SF     RESIDENTIAL                                                                                                                                                                            |                                       | 1ST FLOOR  | STAIR                | R-2             | 84 SF      | CIRCULATION              | 200           | 1.0              |
| ST FLOOR     PATIO     R-2     84 SF     RESIDENTIAL     200     1.0       ST FLOOR     PATIO     R-2     149 SF     RESIDENTIAL     200     1.0       IST FLOOR     PATIO     R-2     19 SF     RESIDENTIAL     200     1.0       IST FLOOR     PATIO     R-2     16 SF     RESIDENTIAL     200     1.0       IST FLOOR     PATIO     R-2     16 SF     RESIDENTIAL     200     1.0       IST FLOOR     PATIO     R-2     14 SF     RESIDENTIAL     200     1.0       IST FLOOR     PORCH     R-2     14 SF     RESIDENTIAL     200     1.0       IST FLOOR     PORCH     R-2     273 SF     RESIDENTIAL     200     4.0       111     IST FLOOR     STUDIO -11 -TYPE B     R-2     415 SF     RESIDENTIAL - ST     200     4.0       112     IST FLOOR     STUDIO -11 -TYPE B     R-2     522 SF     RESIDENTIAL - ST     200     4.0       113     IST FLOOR     STUDIO - 12 - TYPE B     R-2                                                                                                                                                                  |                                       | 1ST FLOOR  | STAIR                | R-2             | 84 SF      | CIRCULATION              | 200           | 1.0              |
| ST FLOOR     PATIO     R-2     149 SF     RESIDENTIAL     200     1.0       ST FLOOR     PATIO     R-2     96 SF     RESIDENTIAL     200     1.0       IST FLOOR     PATIO     R-2     96 SF     RESIDENTIAL     200     1.0       IST FLOOR     PATIO     R-2     161 SF     RESIDENTIAL     200     1.0       IST FLOOR     PORCH     R-2     114 SF     RESIDENTIAL     200     1.0       IST FLOOR     PORCH     R-2     145 SF     RESIDENTIAL     200     1.0       IST FLOOR     PORCH     R-2     66 SF     RESIDENTIAL     200     1.0       IST FLOOR     PORCH     R-2     66 SF     RESIDENTIAL     200     4.0       111     ST FLOOR     TUDIO-17-1YPE B     R-2     522 SF     RESIDENTIAL-ST     200     4.0       113     ST FLOOR     STUDIO-17-1YPE B     R-2     522 SF     RESIDENTIAL-ST     200     3.0       114     ST FLOOR     STUDIO-17-1YPE B     R-2     577 SE RES                                                                                                                                                                 |                                       | 1ST FLOOR  | OUTDOOR CORRIDOR     | R-2             | 758 SF     | CIRCULATION              | 200           | 4.0              |
| STFLOOR     PATIO     F-2     98 SF     RESIDENTIAL     200     1.0       STFLOOR     PATIO     R-2     161 SF     RESIDENTIAL     200     1.0       STFLOOR     PATIO     R-2     161 SF     RESIDENTIAL     200     1.0       STFLOOR     PATIO     R-2     105 SF     RESIDENTIAL     200     1.0       STFLOOR     PORCH     R-2     145 SF     RESIDENTIAL     200     1.0       STFLOOR     PORCH     R-2     96 SF     RESIDENTIAL     200     1.0       STFLOOR     PORCH     R-2     96 SF     RESIDENTIAL     200     1.0       STFLOOR     PORCH     R-2     64 SF     RESIDENTIAL     150     1.0       113     STFLOOR     STUDIO -T1 -TYPE B     R-2     615 SF     RESIDENTIAL - ST     200     4.0       114     STFLOOR     STUDIO -T1 -TYPE B     R-2     771 SF     RESIDENTIAL - ST     200     3.0       115     STFLOOR     STUDIO -T2 -TYPE B     R-2     771 SF                                                                                                                                                                           |                                       | 1ST FLOOR  | ΡΑΤΙΟ                | R-2             | 84 SF      | RESIDENTIAL              | 200 }         | 1.0              |
| IST FLOOR     PATIO     F-2     96 SF     RESIDENTIAL     200     1.0       IST FLOOR     PATIO     R-2     161 SF     RESIDENTIAL     200     1.0       IST FLOOR     PORCH     R-2     90 SF     RESIDENTIAL     200     1.0       IST FLOOR     PORCH     R-2     97 SF     RESIDENTIAL     200     1.0       IST FLOOR     PORCH     R-2     97 SF     RESIDENTIAL     200     1.0       IST FLOOR     PORCH     R-2     64 SF     RESIDENTIAL     200     1.0       111     IST FLOOR     PORCH     R-2     64 SF     RESIDENTIAL     200     4.0       112     IST FLOOR     ISUDIO 17 - IYFE B     R-2     61 SF     RESIDENTIAL - ST     200     4.0       114     IST FLOOR     STUDIO 17 - IYFE B     R-2     52 SE F     RESIDENTIAL - ST     200     4.0       115     IST FLOOR     STUDIO 17 - IYFE B     R-2     52 SF     RESIDENTIAL - ST     200     4.0       ST FLOOR     STUDIO 17 - IYFE                                                                                                                                                    |                                       | 1ST FLOOR  | ΡΑΤΙΟ                | R-2             | 149 SF     | RESIDENTIAL              | 200           | 1.0              |
| IST FLOOR     PATIO     F-2     161 SF     RESIDENTIAL     200     1.0       IST FLOOR     PATIO     R-2     146 SF     RESIDENTIAL     200     1.0       IST FLOOR     PORCH     R-2     146 SF     RESIDENTIAL     200     1.0       IST FLOOR     PORCH     R-2     97 SF     RESIDENTIAL     200     1.0       IST FLOOR     PORCH     R-2     94 SF     RESIDENTIAL     200     1.0       IST FLOOR     PORCH     R-2     46 SF     RESIDENTIAL     200     1.0       111     ST FLOOR     STUDIO 112     TYPE B     R-2     522 SF     RESIDENTIAL - ST     200     4.0       113     ST FLOOR     STUDIO 11     TYPE B     R-2     61 SF     RESIDENTIAL - ST     200     4.0       114     ST FLOOR     STUDIO 12     TYPE B     R-2     77 SF     RESIDENTIAL - ST     200     4.0       ST FLOOR     STUDIO 11     TYPE B     R-2     61 SF     RESIDENTIAL - ST     200     4.0                                                                                                                                                                        |                                       | 1ST FLOOR  | PATIO                | R-2             | 98 SF      | RESIDENTIAL              | 200 }         | 1.0              |
| IST FLOOR     PATIO     F-2     90 SF     RESIDENTIAL     200     1.0       IST FLOOR     PORCH     R-2     145 SF     RESIDENTIAL     200     1.0       IST FLOOR     PORCH     R-2     74 SF     RESIDENTIAL     200     1.0       IST FLOOR     PORCH     R-2     64 SF     RESIDENTIAL     200     1.0       IST FLOOR     IBO-TI - TYPE B     R-2     64 SF     RESIDENTIAL     200     4.0       111     IST FLOOR     IBD-TI - TYPE B     R-2     64 IS SF     RESIDENTIAL - ST     200     4.0       113     IST FLOOR     STUDIO - TI - TYPE B     R-2     64 IS SF     RESIDENTIAL - ST     200     4.0       114     IST FLOOR     STUDIO - TI - TYPE B     R-2     52 SZ SF     RESIDENTIAL - ST     200     4.0       115     IST FLOOR     ISD - TI - TYPE B     R-2     64 SF     CIRCULATION     200     1.0       STRIOR     R-2     44 SF     CIRCULATION     200     1.0       STROR     STAR                                                                                                                                                  |                                       | 1ST FLOOR  | PATIO                | R-2             | 96 SF      | RESIDENTIAL              | 200           | 1.0              |
| ST FLOOR     PORCH     R-2     145 SF     RESIDENTIAL     200     1.0       IST FLOOR     PORCH     R-2     97 SF     RESIDENTIAL     200     1.0       IST FLOOR     PORCH     R-2     94 SF     RESIDENTIAL     200     1.0       IST FLOOR     PORCH     R-2     97 SF     RESIDENTIAL     200     1.0       IST FLOOR     PORCH     R-2     65 SF     RESIDENTIAL     200     4.0       111     ST FLOOR     STUDIO - 12 - TYPE B     R-2     615 SF     RESIDENTIAL - ST     200     4.0       114     ST FLOOR     STUDIO - 11 - TYPE B     R-2     615 SF     RESIDENTIAL - ST     200     4.0       115     ST FLOOR     STUDIO - 12 - TYPE B     R-2     522 SF     RESIDENTIAL - ST     200     4.0       ST FLOOR     STUDIO - 12 - TYPE B     R-2     64 SF     CIRCULATION     200     4.0       ST FLOOR     STUDIO - 12 - TYPE B     R-2     10 SF     CIRCULATION     200     1.0       2ND FLOOR     STAIR                                                                                                                                       |                                       | SIST FLOOR | PATIO                | R-2             | 161 SF     | RESIDENTIAL              | 200           | 1.0              |
| IST FLOOR     PORCH     R-2     97 SF     RESIDENTIAL     200     1.0       IST FLOOR     PORCH     R-2     94 SF     RESIDENTIAL     200     1.0       IST FLOOR     PORCH     R-2     86 SF     RESIDENTIAL     200     1.0       111     ST FLOOR     IBD-11 - TYPE B     R-2     771 SF     RESIDENTIAL - ST     200     4.0       112     YST FLOOR     STUDIO - 12 - TYPE B     R-2     615 SF     RESIDENTIAL - ST     200     4.0       114     AST FLOOR     STUDIO - 11 - TYPE B     R-2     615 SF     RESIDENTIAL - ST     200     4.0       115     ST FLOOR     IBD - 11 - TYPE B     R-2     522 SF     RESIDENTIAL - ST     200     4.0       ST FLOOR     IBD - 11 - TYPE B     R-2     771 SF     RESIDENTIAL - ST     200     4.0       ST FLOOR     STAIR     R-2     84 SF     CIRCULATION     200     1.0       ND FLOOR     STAIR     R-2     123 SF     CIRCULATION     200     1.0       RND FLOOR                                                                                                                                       |                                       | 1ST FLOOR  | ΡΑΤΙΟ                | R-2             | 90 SF      | RESIDENTIAL              | 200           | 1.0              |
| ST FLOOR     PORCH     R-2     94 SF     RESIDENTIAL     200     1.0       111     ST FLOOR     FORCH     R-2     71 SF     RESIDENTIAL     200     1.0       111     ST FLOOR     FDORCH     R-2     771 SF     RESIDENTIAL - ST     200     4.0       112     ST FLOOR     STUDIO - 11 - TYPE B     R-2     615 SF     RESIDENTIAL - ST     200     4.0       114     TST FLOOR     STUDIO - 11 - TYPE B     R-2     615 SF     RESIDENTIAL - ST     200     4.0       115     IST FLOOR     STUDIO - 11 - TYPE B     R-2     522 SF     RESIDENTIAL - ST     200     4.0       116     IST FLOOR     STUDIO R     R2     44 SF     CIRCULATION     200     1.0       2ND FLOOR     STAIR     R-2     64 2 SF     CIRCULATION     200     1.0       2ND FLOOR     PORCH     R-2     107 SF     RESIDENTIAL     200     1.0       2ND FLOOR     PORCH     R-2     107 SF     RESIDENTIAL     200     1.0 <t< td=""><td></td><td>SIST FLOOR</td><td>PORCH</td><td>R-2</td><td>145 SF</td><td>RESIDENTIAL</td><td>200</td><td>1.0</td></t<>                        |                                       | SIST FLOOR | PORCH                | R-2             | 145 SF     | RESIDENTIAL              | 200           | 1.0              |
| OT FLOOR     PORCH     R-2     85.F     RESIDENTIAL     200     1.0       111     IST FLOOR     IBD-T1 - TYPE B     R-2     771 SF     RESIDENTIAL - ISD     200     4.0       112     IST FLOOR     STUDIO - T1 - TYPE B     R-2     615 SF     RESIDENTIAL - ST     200     4.0       113     IST FLOOR     STUDIO - T2 - TYPE B     R-2     615 SF     RESIDENTIAL - ST     200     4.0       114     IST FLOOR     STUDIO - T2 - TYPE B     R-2     522 SF     RESIDENTIAL - ST     200     4.0       115     IST FLOOR     IBD - T1 - TYPE B     R-2     771 SF     RESIDENTIAL - ST     200     4.0       2100     T1 - TYPE B     R-2     771 SF     RESIDENTIAL - IBD     200     4.0       2100     RD     IBD - T1 - TYPE B     R-2     642 SF     CIRCULATION     200     1.0       2100     RD FLOOR     STAIR     R-2     44 SF     CIRCULATION     200     1.0       2100     DLOOR     STAIR     R-2     10 SF     <                                                                                                                               |                                       | 1ST FLOOR  | PORCH                | R-2             | 97 SF      | RESIDENTIAL              | 200           | 1.0              |
| 111     ST FLOOR     18D-T1 - TYPE B     R-2     771 SF     RESIDENTIAL - 18D     200     4.0       112     IST FLOOR     STUDIO - T2 - TYPE B     R-2     625 SF     RESIDENTIAL - ST     200     3.0       113     IST FLOOR     STUDIO - T1 - TYPE A     R-2     615 SF     RESIDENTIAL - ST     200     4.0       114     IST FLOOR     STUDIO - T1 - TYPE B     R-2     671 SF     RESIDENTIAL - ST     200     4.0       115     STFLOOR     STUDIO - T2 - TYPE B     R-2     522 SF     RESIDENTIAL - ST     200     4.0       116     TST FLOOR     STUDIO - T1 - TYPE B     R-2     522 SF     RESIDENTIAL - ST     200     4.0       2ND FLOOR     STAIR     R-2     84 SF     CIRCULATION     200     1.0       2ND FLOOR     STAIR     R-2     612 SF     RESIDENTIAL - ST     200     1.0       2ND FLOOR     STAIR     R-2     612 SF     CIRCULATION     200     1.0       2ND FLOOR     PORCH     R-2     107 SF     RESIDENTIAL                                                                                                                  |                                       | 1ST FLOOR  | PORCH                | R-2             | 94 SF      | RESIDENTIAL              | 200           | 1.0              |
| 112     15T FLOOR     STUDIO - T2 - TYPE B     R-2     522 SF     RESIDENTIAL - ST     200     3.0       113     1ST FLOOR     STUDIO - T1 - TYPE B     R-2     615 SF     RESIDENTIAL - ST     200     4.0       114     1ST FLOOR     STUDIO - T2 - TYPE B     R-2     615 SF     RESIDENTIAL - ST     200     3.0       115     1ST FLOOR     STUDIO - T2 - TYPE B     R-2     522 SF     RESIDENTIAL - ST     200     3.0       116     TST FLOOR     TBD - T1 - TYPE B     R-2     642 SF     CIRCULATION     200     4.0       2ND FLOOR     STAIR     R-2     84 SF     CIRCULATION     200     1.0       2ND FLOOR     STAIR     R-2     612 SF     RESIDENTIAL     200     1.0       2ND FLOOR     OUTDOOR CORIDOR     R-2     612 SF     RESIDENTIAL     200     1.0       2ND FLOOR     PORCH     R-2     101 SF     RESIDENTIAL     200     1.0       2ND FLOOR     PORCH     R-2     121 SF     RESIDENTIAL     200     1.0 <td></td> <td>1ST FLOOR</td> <td>PORCH</td> <td>R-2</td> <td>86 SF</td> <td>RESIDENTIAL</td> <td>200</td> <td>1.0</td>   |                                       | 1ST FLOOR  | PORCH                | R-2             | 86 SF      | RESIDENTIAL              | 200           | 1.0              |
| 113     ST FLOOR     STUDIO - TI - TYPE B     R-2     615 SF     RESIDENTIAL - ST     200     4.0       114     AST FLOOR     STUDIO - TI - TYPE A     R-2     615 SF     RESIDENTIAL - ST     200     4.0       116     ST FLOOR     IBD - TI - TYPE B     R-2     771 SF     RESIDENTIAL - ST     200     4.0       ST FLOOR     IBD - TI - TYPE B     R-2     771 SF     RESIDENTIAL - ST     200     4.0       ST FLOOR     TAIR     R-2     24 SF     CIRCULATION     200     1.0       ZND FLOOR     STAIR     R-2     24 SF     CIRCULATION     200     1.0       ZND FLOOR     STAIR     R-2     34 SF     RESIDENTIAL     200     1.0       ZND FLOOR     PORCH     R-2     107 SF     RESIDENTIAL     200     1.0       ZND FLOOR     PORCH     R-2     131 SF     RESIDENTIAL     200     1.0       ZND FLOOR     PORCH     R-2     123 SF     RESIDENTIAL     200     1.0       ZND FLOOR     BALCONY                                                                                                                                                 | 111                                   | 1ST FLOOR  | 1BD-T1 - TYPE B      | R-2             | 771 SF     | <b>RESIDENTIAL - 1BD</b> | 200           | 4.0              |
| 114     ST FLOOR     STUDIO - T1 - TYPE A     R-2     615 SF     RESIDENTIAL - ST     200     4.0       115     ST FLOOR     STUDIO - T2 - TYPE B     R-2     522 SF     RESIDENTIAL - ST     200     3.0       116     ST FLOOR     STAIR     R-2     5842 SF     38.0       2ND FLOOR     STAIR     R-2     84 SF     CIRCULATION     200     4.0       2ND FLOOR     STAIR     R-2     84 SF     CIRCULATION     200     4.0       2ND FLOOR     OUDOOR CORRIDOR     R-2     612 SF     CIRCULATION     200     4.0       2ND FLOOR     PORCH     R-2     107 SF     RESIDENTIAL     200     1.0       2ND FLOOR     PORCH     R-2     101 SF     RESIDENTIAL     200     1.0       2ND FLOOR     PORCH     R-2     121 SF     RESIDENTIAL     200     1.0       2ND FLOOR     BALCONY     R-2     123 SF     RESIDENTIAL     200     1.0       2ND FLOOR     BALCONY     R-2     123 SF     RESIDENTIAL <td>112</td> <td>1ST FLOOR</td> <td>STUDIO - T2 - TYPE B</td> <td>R-2</td> <td>522 SF</td> <td><b>RESIDENTIAL - ST</b></td> <td>200</td> <td>3.0</td> | 112                                   | 1ST FLOOR  | STUDIO - T2 - TYPE B | R-2             | 522 SF     | <b>RESIDENTIAL - ST</b>  | 200           | 3.0              |
| 115     ST FLOOR     STUDIO - T2 - TYPE B     R-2     522 SF     RESIDENTIAL - ST     200     3.0       116     ST FLOOR     1BD - T1 - TYPE B     R-2     771 SF     RESIDENTIAL - IBD     200     4.0       ST FLOOR: TO     STAIR     R-2     84 SF     CIRCULATION     200     1.0       2ND FLOOR     STAIR     R-2     84 SF     CIRCULATION     200     1.0       2ND FLOOR     OUTDOOR CORRIDOR     R-2     612 SF     CIRCULATION     200     4.0       2ND FLOOR     PORCH     R-2     334 SF     RESIDENTIAL     200     1.0       2ND FLOOR     PORCH     R-2     101 SF     RESIDENTIAL     200     1.0       2ND FLOOR     PORCH     R-2     113 SF     RESIDENTIAL     200     1.0       2ND FLOOR     BALCONY     R-2     123 SF     RESIDENTIAL     200     1.0       2ND FLOOR     BALCONY     R-2     123 SF     RESIDENTIAL     200     1.0       121     2ND FLOOR     BALCONY     R-2 <td>113</td> <td>1ST FLOOR</td> <td>STUDIO - T1 - TYPE B</td> <td>R-2</td> <td>615 SF</td> <td>RESIDENTIAL - ST</td> <td>200</td> <td>4.0</td>        | 113                                   | 1ST FLOOR  | STUDIO - T1 - TYPE B | R-2             | 615 SF     | RESIDENTIAL - ST         | 200           | 4.0              |
| 116     1ST FLOOR     IBD - T1 - TYPE B     R-2     771 SF     RESIDENTIAL - IBD     200     4.0       ST FLOOR     STAIR     R-2     84 SF     CIRCULATION     200     1.0       2ND FLOOR     STAIR     R-2     84 SF     CIRCULATION     200     1.0       2ND FLOOR     OUTDOR CORRIDOR     R-2     612 SF     CIRCULATION     200     4.0       2ND FLOOR     PORCH     R-2     107 SF     RESIDENTIAL     200     1.0       2ND FLOOR     PORCH     R-2     101 SF     RESIDENTIAL     200     1.0       2ND FLOOR     PORCH     R-2     101 SF     RESIDENTIAL     200     1.0       2ND FLOOR     PORCH     R-2     101 SF     RESIDENTIAL     200     1.0       2ND FLOOR     BALCONY     R-2     123 SF     RESIDENTIAL     200     1.0       2ND FLOOR     BALCONY     R-2     123 SF     RESIDENTIAL     10     1.0       212     ND FLOOR     BALCONY     R-2     123 SF     RESIDEN                                                                                                                                                                 | 114                                   | 1ST FLOOR  | STUDIO - T1 - TYPE A | R-2             | 615 SF     | <b>RESIDENTIAL - ST</b>  | 200 }         | 4.0              |
| ST FLOOR:     STAIR     R-2     84 SF     CIRCULATION     200     1.0       2ND FLOOR     STAIR     R-2     84 SF     CIRCULATION     200     1.0       2ND FLOOR     STAIR     R-2     84 SF     CIRCULATION     200     4.0       2ND FLOOR     OUTDOOR CORRIDOR     R-2     612 SF     CIRCULATION     200     4.0       2ND FLOOR     PORCH     R-2     107 SF     RESIDENTIAL     200     1.0       2ND FLOOR     PORCH     R-2     101 SF     RESIDENTIAL     200     1.0       2ND FLOOR     PORCH     R-2     123 SF     RESIDENTIAL     200     1.0       2ND FLOOR     BALCONY     R-2     123 SF     RESIDENTIAL     200     1.0       2ND FLOOR     BALCONY     R-2     525 SF     RESIDENTIAL     200     4.0       122     ND FLOOR     STUDIO - T2     R-2     525 SF     RESIDENTIAL - ST     200     4.0       124     2ND FLOOR     STUDIO - T2     R-2     525 SF     RESIDENT                                                                                                                                                                 | 115                                   | 1ST FLOOR  | STUDIO - T2 - TYPE B | R-2             | 522 SF     | <b>RESIDENTIAL - ST</b>  | 200           | 3.0              |
| 2ND FLOOR     STAIR     R-2     84 SF     CIRCULATION     200     1.0       2ND FLOOR     STAIR     R-2     84 SF     CIRCULATION     200     1.0       2ND FLOOR     OUTDOOR CORRIDOR     R-2     612 SF     CIRCULATION     200     4.0       2ND FLOOR     PORCH     R-2     334 SF     RESIDENTIAL     200     2.0       2ND FLOOR     PORCH     R-2     101 SF     RESIDENTIAL     200     1.0       2ND FLOOR     PORCH     R-2     101 SF     RESIDENTIAL     200     1.0       2ND FLOOR     PORCH     R-2     123 SF     RESIDENTIAL     200     1.0       2ND FLOOR     BALCONY     R-2     123 SF     RESIDENTIAL     200     1.0       2ND FLOOR     BALCONY     R-2     525 SF     RESIDENTIAL     18D     200     4.0       121     2ND FLOOR     STUDIO - T1     R-2     617 SF     RESIDENTIAL - ST     200     4.0       124     2ND FLOOR     STUDIO - T1     R-2     617 SF <td>116</td> <td>1ST FLOOR</td> <td>1BD - T1 - TYPE B</td> <td>R-2</td> <td>771 SF</td> <td><b>RESIDENTIAL - 1BD</b></td> <td>200</td> <td>4.0</td>                | 116                                   | 1ST FLOOR  | 1BD - T1 - TYPE B    | R-2             | 771 SF     | <b>RESIDENTIAL - 1BD</b> | 200           | 4.0              |
| 2ND FLOOR     STAIR     R-2     84 SF     CIRCULATION     200     1.0       2ND FLOOR     OUTDOOR CORRIDOR     R-2     612 SF     CIRCULATION     200     4.0       2ND FLOOR     PORCH     R-2     334 SF     RESIDENTIAL     200     2.0       2ND FLOOR     PORCH     R-2     107 SF     RESIDENTIAL     200     1.0       2ND FLOOR     PORCH     R-2     101 SF     RESIDENTIAL     200     1.0       2ND FLOOR     PORCH     R-2     123 SF     RESIDENTIAL     200     1.0       2ND FLOOR     BALCONY     R-2     123 SF     RESIDENTIAL     200     1.0       2ND FLOOR     BALCONY     R-2     123 SF     RESIDENTIAL     200     1.0       121     2ND FLOOR     STUDIO - T2     R-2     525 SF     RESIDENTIAL - ST     200     4.0       122     2ND FLOOR     STUDIO - T1     R-2     617 SF     RESIDENTIAL - ST     200     4.0       124     2ND FLOOR     STUDIO - T2     R-2     <                                                                                                                                                             | ST FLOOR:                             | 19         |                      | 1               | 5842 SF    |                          | {             | 38.0             |
| 2ND FLOOR     OUTDOOR CORRIDOR     R-2     612 SF     CIRCULATION     200     4.0       ND FLOOR     PORCH     R-2     334 SF     RESIDENTIAL     200     2.0       2ND FLOOR     PORCH     R-2     107 SF     RESIDENTIAL     200     1.0       2ND FLOOR     PORCH     R-2     101 SF     RESIDENTIAL     200     1.0       2ND FLOOR     PORCH     R-2     131 SF     RESIDENTIAL     200     1.0       2ND FLOOR     BALCONY     R-2     123 SF     RESIDENTIAL     200     1.0       2ND FLOOR     BALCONY     R-2     123 SF     RESIDENTIAL     200     4.0       121     2ND FLOOR     BALCONY     R-2     173 SF     RESIDENTIAL - ST     200     4.0       122     2ND FLOOR     STUDIO - T1     R-2     617 SF     RESIDENTIAL - ST     200     4.0       124     2ND FLOOR     STUDIO - T1     R-2     525 SF     RESIDENTIAL - ST     200     4.0       125     2ND FLOOR     STUDIO - T2                                                                                                                                                            |                                       | 2ND FLOOR  | STAIR                | R-2             | 84 SF      | CIRCULATION              | 200           | 1.0              |
| 2ND FLOOR     PORCH     R-2     334 SF     RESIDENTIAL     200     2.0       2ND FLOOR     PORCH     R-2     107 SF     RESIDENTIAL     200     1.0       2ND FLOOR     PORCH     R-2     101 SF     RESIDENTIAL     200     1.0       2ND FLOOR     PORCH     R-2     131 SF     RESIDENTIAL     200     1.0       2ND FLOOR     BALCONY     R-2     123 SF     RESIDENTIAL     200     1.0       2ND FLOOR     BALCONY     R-2     123 SF     RESIDENTIAL     200     1.0       121     2ND FLOOR     BALCONY     R-2     123 SF     RESIDENTIAL     ST     200     4.0       122     ZND FLOOR     STUDIO - T2     R-2     525 SF     RESIDENTIAL - ST     200     4.0       124     ZND FLOOR     STUDIO - T1     R-2     525 SF     RESIDENTIAL - ST     200     4.0       125     ZND FLOOR     STUDIO - T2     R-2     525 SF     RESIDENTIAL - ST     200     4.0       126     ZND FLOOR                                                                                                                                                                 |                                       | 2ND FLOOR  | STAIR                | R-2             | 84 SF      | CIRCULATION              | 200           | 1.0              |
| 2ND FLOOR     PORCH     R-2     107 SF     RESIDENTIAL     200     1.0       2ND FLOOR     PORCH     R-2     101 SF     RESIDENTIAL     200     1.0       2ND FLOOR     PORCH     R-2     131 SF     RESIDENTIAL     200     1.0       2ND FLOOR     BALCONY     R-2     123 SF     RESIDENTIAL     200     1.0       2ND FLOOR     BALCONY     R-2     123 SF     RESIDENTIAL     200     1.0       121     2ND FLOOR     BALCONY     R-2     123 SF     RESIDENTIAL - 1BD     200     4.0       122     2ND FLOOR     STUDIO - 12     R-2     525 SF     RESIDENTIAL - ST     200     4.0       124     2ND FLOOR     STUDIO - 11     R-2     617 SF     RESIDENTIAL - ST     200     4.0       125     2ND FLOOR     STUDIO - 12     R-2     525 SF     RESIDENTIAL - ST     200     4.0       126     2ND FLOOR     STUDIO - 12     R-2     84 SF     CIRCULATION     200     1.0       3RD FLOOR                                                                                                                                                             |                                       | 2ND FLOOR  | OUTDOOR CORRIDOR     | R-2             | 612 SF     | CIRCULATION              | 200           | 4.0              |
| 2ND FLOOR     PORCH     R-2     101 SF     RESIDENTIAL     200     1.0       2ND FLOOR     PORCH     R-2     131 SF     RESIDENTIAL     200     1.0       2ND FLOOR     BALCONY     R-2     123 SF     RESIDENTIAL     200     1.0       2ND FLOOR     BALCONY     R-2     123 SF     RESIDENTIAL     200     1.0       121     2ND FLOOR     BALCONY     R-2     123 SF     RESIDENTIAL     1BD     200     4.0       122     2ND FLOOR     STUDIO - T2     R-2     525 SF     RESIDENTIAL - ST     200     4.0       124     2ND FLOOR     STUDIO - T1     R-2     617 SF     RESIDENTIAL - ST     200     4.0       125     2ND FLOOR     STUDIO - T1     R-2     771 SF     RESIDENTIAL - ST     200     4.0       126     ND FLOOR     SUDIO - T1     R-2     771 SF     RESIDENTIAL - ST     200     4.0       126     ND FLOOR     SUDIO - T1     R-2     84 SF     CIRCULATION     200     1.0 </td <td></td> <td>2ND FLOOR</td> <td>PORCH</td> <td>R-2</td> <td>334 SF</td> <td>RESIDENTIAL</td> <td>200</td> <td>2.0</td>                               |                                       | 2ND FLOOR  | PORCH                | R-2             | 334 SF     | RESIDENTIAL              | 200           | 2.0              |
| 2ND FLOOR     PORCH     R-2     101 SF     RESIDENTIAL     200     1.0       2ND FLOOR     PORCH     R-2     131 SF     RESIDENTIAL     200     1.0       2ND FLOOR     BALCONY     R-2     123 SF     RESIDENTIAL     200     1.0       2ND FLOOR     BALCONY     R-2     123 SF     RESIDENTIAL     200     1.0       121     2ND FLOOR     BALCONY     R-2     771 SF     RESIDENTIAL - 1BD     200     4.0       122     2ND FLOOR     STUDIO - T2     R-2     525 SF     RESIDENTIAL - ST     200     4.0       124     2ND FLOOR     STUDIO - T1     R-2     617 SF     RESIDENTIAL - ST     200     4.0       125     2ND FLOOR     STUDIO - T2     R-2     525 SF     RESIDENTIAL - ST     200     4.0       126     2ND FLOOR     STUDIO - T2     R-2     525 SF     RESIDENTIAL - ST     200     4.0       126     2ND FLOOR     STAIR     R-2     84 SF     CIRCULATION     200     1.0                                                                                                                                                                |                                       | 2ND FLOOR  | PORCH                | R-2             | 107 SF     | RESIDENTIAL              | 200           | 1.0              |
| 2ND FLOOR     BALCONY     R-2     123 SF     RESIDENTIAL     200     1.0       2ND FLOOR     BALCONY     R-2     123 SF     RESIDENTIAL     200     1.0       121     2ND FLOOR     IBD-TI     R-2     771 SF     RESIDENTIAL - IBD     200     4.0       122     2ND FLOOR     STUDIO - T2     R-2     525 SF     RESIDENTIAL - ST     200     4.0       123     2ND FLOOR     STUDIO - T1     R-2     617 SF     RESIDENTIAL - ST     200     4.0       124     2ND FLOOR     STUDIO - T2     R-2     525 SF     RESIDENTIAL - ST     200     4.0       125     2ND FLOOR     STUDIO - T2     R-2     525 SF     RESIDENTIAL - ST     200     4.0       126     2ND FLOOR     STUDIO - T2     R-2     84 SF     CIRCULATION     200     4.0       NDFLOOR     STAIR     R-2     84 SF     CIRCULATION     200     1.0       3RD FLOOR     STAIR     R-2     81 SF     CIRCULATION     200     1.0                                                                                                                                                               |                                       | 2ND FLOOR  |                      | R-2             |            |                          | 200           |                  |
| 2ND FLOOR     BALCONY     R-2     123 SF     RESIDENTIAL     200     1.0       121     2ND FLOOR     1BD-T1     R-2     771 SF     RESIDENTIAL - 1BD     200     4.0       122     2ND FLOOR     STUDIO - T2     R-2     525 SF     RESIDENTIAL - ST     200     3.0       123     2ND FLOOR     STUDIO - T1     R-2     617 SF     RESIDENTIAL - ST     200     4.0       124     2ND FLOOR     STUDIO - T1     R-2     525 SF     RESIDENTIAL - ST     200     4.0       125     2ND FLOOR     STUDIO - T2     R-2     525 SF     RESIDENTIAL - ST     200     4.0       126     2ND FLOOR     1BD-T1     R-2     771 SF     RESIDENTIAL - TSD     200     4.0       ND FLOOR     STUDIO - T2     R-2     84 SF     CIRCULATION     200     1.0       ND FLOOR     STAIR     R-2     84 SF     CIRCULATION     200     1.0       3RD FLOOR     MALCONY     R-2     123 SF     RESIDENTIAL     200     1.0                                                                                                                                                       |                                       | 2ND FLOOR  | PORCH                | R-2             | 131 SF     | RESIDENTIAL              | 200           | 1.0              |
| 121     2ND FLOOR     1BD-T1     R-2     771 SF     RESIDENTIAL - 1BD     200     4.0       122     2ND FLOOR     STUDIO - T2     R-2     525 SF     RESIDENTIAL - ST     200     3.0       123     2ND FLOOR     STUDIO - T1     R-2     617 SF     RESIDENTIAL - ST     200     4.0       124     2ND FLOOR     STUDIO - T1     R-2     617 SF     RESIDENTIAL - ST     200     4.0       125     2ND FLOOR     STUDIO - T2     R-2     525 SF     RESIDENTIAL - ST     200     4.0       126     2ND FLOOR     1BD-T1     R-2     771 SF     RESIDENTIAL - 1BD     200     4.0       126     2ND FLOOR     1BD-T1     R-2     771 SF     RESIDENTIAL - 1BD     200     4.0       126     2ND FLOOR     1BD-T1     R-2     771 SF     RESIDENTIAL - 1BD     200     4.0       126     2ND FLOOR     STAIR     R-2     84 SF     CIRCULATION     200     1.0       3RD FLOOR     STAIR     R-2     81 SF     CIRC                                                                                                                                                |                                       | 2ND FLOOR  | BALCONY              | R-2             | 123 SF     | RESIDENTIAL              | 200           | 1.0              |
| 122     2ND FLOOR     STUDIO - T2     R-2     525 SF     RESIDENTIAL - ST     200     3.0       123     2ND FLOOR     STUDIO - T1     R-2     617 SF     RESIDENTIAL - ST     200     4.0       124     2ND FLOOR     STUDIO - T1     R-2     617 SF     RESIDENTIAL - ST     200     4.0       125     2ND FLOOR     STUDIO - T2     R-2     525 SF     RESIDENTIAL - ST     200     4.0       126     2ND FLOOR     STUDIO - T2     R-2     525 SF     RESIDENTIAL - BD     200     4.0       126     2ND FLOOR     IBD-T1     R-2     771 SF     RESIDENTIAL - BD     200     4.0       126     2ND FLOOR     STAIR     R-2     84 SF     CIRCULATION     200     1.0       3RD FLOOR     STAIR     R-2     81 SF     CIRCULATION     200     1.0       3RD FLOOR     DUTDOOR CORRIDOR     R-2     123 SF     RESIDENTIAL     200     1.0       3RD FLOOR     BALCONY     R-2     123 SF     RESIDENTIAL     200                                                                                                                                               |                                       | 2ND FLOOR  | BALCONY              | R-2             | 123 SF     | RESIDENTIAL              | 200           | 1.0              |
| 123     2ND FLOOR     STUDIO - T1     R-2     617 SF     RESIDENTIAL - ST     200     4.0       124     2ND FLOOR     STUDIO - T1     R-2     617 SF     RESIDENTIAL - ST     200     4.0       125     2ND FLOOR     STUDIO - T2     R-2     525 SF     RESIDENTIAL - ST     200     4.0       126     2ND FLOOR     IBD-T1     R-2     771 SF     RESIDENTIAL - ST     200     4.0       126     2ND FLOOR     IBD-T1     R-2     771 SF     RESIDENTIAL - ST     200     4.0       126     2ND FLOOR     IBD-T1     R-2     84 SF     CIRCULATION     200     4.0       126     2ND FLOOR     STAIR     R-2     84 SF     CIRCULATION     200     1.0       3RD FLOOR     STAIR     R-2     81 SF     CIRCULATION     200     4.0       3RD FLOOR     MALCONY     R-2     123 SF     RESIDENTIAL     200     1.0       3RD FLOOR     BALCONY     R-2     123 SF     RESIDENTIAL     200     1.0                                                                                                                                                                | 121                                   | 2ND FLOOR  | 1BD-T1               | R-2             | 771 SF     | RESIDENTIAL - 1BD        | 200 8         | 4.0              |
| 124     2ND FLOOR     STUDIO - T1     R-2     617 SF     RESIDENTIAL - ST     200     4.0       125     2ND FLOOR     STUDIO - T2     R-2     525 SF     RESIDENTIAL - ST     200     3.0       126     2ND FLOOR     1BD-T1     R-2     771 SF     RESIDENTIAL - 1BD     200     4.0       126     2ND FLOOR     1BD-T1     R-2     771 SF     RESIDENTIAL - 1BD     200     4.0       2ND FLOOR     STAIR     R-2     84 SF     CIRCULATION     200     1.0       3RD FLOOR     STAIR     R-2     81 SF     CIRCULATION     200     1.0       3RD FLOOR     DUTOOR CORRIDOR     R-2     635 SF     CIRCULATION     200     1.0       3RD FLOOR     BALCONY     R-2     123 SF     RESIDENTIAL     200     1.0       3RD FLOOR     BALCONY     R-2     123 SF     RESIDENTIAL     200     1.0       3RD FLOOR     PORCH     R-2     107 SF     RESIDENTIAL     200     1.0       3RD FLOOR     PORCH                                                                                                                                                             | 122                                   | 2ND FLOOR  | STUDIO - T2          | R-2             | 525 SF     | <b>RESIDENTIAL - ST</b>  | 200           | 3.0              |
| 125     2ND FLOOR     STUDIO - T2     R-2     525 SF     RESIDENTIAL - ST     200     3.0       126     2ND FLOOR     1BD-T1     R-2     771 SF     RESIDENTIAL - 1BD     200     4.0       2ND FLOOR     5     5526 SF     5526 SF     35.0     35.0       3RD FLOOR     STAIR     R-2     84 SF     CIRCULATION     200     1.0       3RD FLOOR     STAIR     R-2     81 SF     CIRCULATION     200     1.0       3RD FLOOR     STAIR     R-2     635 SF     CIRCULATION     200     1.0       3RD FLOOR     OUTDOOR CORRIDOR     R-2     635 SF     CIRCULATION     200     1.0       3RD FLOOR     BALCONY     R-2     123 SF     RESIDENTIAL     200     1.0       3RD FLOOR     BALCONY     R-2     123 SF     RESIDENTIAL     200     1.0       3RD FLOOR     PORCH     R-2     107 SF     RESIDENTIAL     200     1.0       3RD FLOOR     PORCH     R-2     101 SF     RESIDENTIAL     20                                                                                                                                                                 | 123                                   | 2ND FLOOR  | STUDIO - T1          | R-2             | 617 SF     | <b>RESIDENTIAL - ST</b>  | 200           | 4.0              |
| 126     2ND FLOOR     1BD-T1     R-2     771 SF     RESIDENTIAL - 1BD     200     4.0       2ND FLOOR:     5     5526 SF     5526 SF     35.0     35.0       3RD FLOOR     STAIR     R-2     84 SF     CIRCULATION     200     1.0       3RD FLOOR     STAIR     R-2     81 SF     CIRCULATION     200     1.0       3RD FLOOR     OUTDOOR CORRIDOR     R-2     635 SF     CIRCULATION     200     4.0       3RD FLOOR     BALCONY     R-2     123 SF     RESIDENTIAL     200     1.0       3RD FLOOR     BALCONY     R-2     123 SF     RESIDENTIAL     200     1.0       3RD FLOOR     BALCONY     R-2     123 SF     RESIDENTIAL     200     1.0       3RD FLOOR     BALCONY     R-2     103 SF     RESIDENTIAL     200     2.0       3RD FLOOR     PORCH     R-2     107 SF     RESIDENTIAL     200     1.0       3RD FLOOR     PORCH     R-2     101 SF     RESIDENTIAL     200     1.0                                                                                                                                                                      | 124                                   | 2ND FLOOR  | STUDIO - T1          | R-2             | 617 SF     | RESIDENTIAL - ST         | 200           | 4.0              |
| ND FLOOR:     5     5526 SF     35.0       3RD FLOOR     STAIR     R-2     84 SF     CIRCULATION     200     1.0       3RD FLOOR     STAIR     R-2     81 SF     CIRCULATION     200     1.0       3RD FLOOR     STAIR     R-2     81 SF     CIRCULATION     200     1.0       3RD FLOOR     OUTDOOR CORRIDOR     R-2     635 SF     CIRCULATION     200     4.0       3RD FLOOR     BALCONY     R-2     123 SF     RESIDENTIAL     200     1.0       3RD FLOOR     BALCONY     R-2     123 SF     RESIDENTIAL     200     1.0       3RD FLOOR     BALCONY     R-2     123 SF     RESIDENTIAL     200     1.0       3RD FLOOR     PORCH     R-2     107 SF     RESIDENTIAL     200     1.0       3RD FLOOR     PORCH     R-2     101 SF     RESIDENTIAL     200     1.0       3RD FLOOR     PORCH     R-2     131 SF     RESIDENTIAL     200     1.0       131     3RD FLOOR <td< td=""><td>125</td><td>2ND FLOOR</td><td>STUDIO - T2</td><td>R-2</td><td>525 SF</td><td>RESIDENTIAL - ST</td><td>200 }</td><td>3.0</td></td<>                                    | 125                                   | 2ND FLOOR  | STUDIO - T2          | R-2             | 525 SF     | RESIDENTIAL - ST         | 200 }         | 3.0              |
| 3RD FLOOR     STAIR     R-2     84 SF     CIRCULATION     200     1.0       3RD FLOOR     STAIR     R-2     81 SF     CIRCULATION     200     1.0       3RD FLOOR     OUTDOOR CORRIDOR     R-2     635 SF     CIRCULATION     200     4.0       3RD FLOOR     BALCONY     R-2     123 SF     RESIDENTIAL     200     1.0       3RD FLOOR     BALCONY     R-2     123 SF     RESIDENTIAL     200     1.0       3RD FLOOR     BALCONY     R-2     123 SF     RESIDENTIAL     200     1.0       3RD FLOOR     BALCONY     R-2     123 SF     RESIDENTIAL     200     1.0       3RD FLOOR     PORCH     R-2     103 SF     RESIDENTIAL     200     1.0       3RD FLOOR     PORCH     R-2     101 SF     RESIDENTIAL     200     1.0       3RD FLOOR     PORCH     R-2     101 SF     RESIDENTIAL     200     1.0       3RD FLOOR     PORCH     R-2     131 SF     RESIDENTIAL     200     4.0                                                                                                                                                                         | 126                                   | 2ND FLOOR  | 1BD-T1               | R-2             | 771 SF     |                          | 200           | 4.0              |
| 3RD FLOOR     STAIR     R-2     81 SF     CIRCULATION     200     1.0       3RD FLOOR     OUTDOOR CORRIDOR     R-2     635 SF     CIRCULATION     200     4.0       3RD FLOOR     BALCONY     R-2     123 SF     RESIDENTIAL     200     1.0       3RD FLOOR     BALCONY     R-2     123 SF     RESIDENTIAL     200     1.0       3RD FLOOR     BALCONY     R-2     123 SF     RESIDENTIAL     200     1.0       3RD FLOOR     BALCONY     R-2     123 SF     RESIDENTIAL     200     1.0       3RD FLOOR     PORCH     R-2     107 SF     RESIDENTIAL     200     1.0       3RD FLOOR     PORCH     R-2     101 SF     RESIDENTIAL     200     1.0       3RD FLOOR     PORCH     R-2     131 SF     RESIDENTIAL     200     1.0       3RD FLOOR     PORCH     R-2     771 SF     RESIDENTIAL     200     4.0       131     3RD FLOOR     STUDIO - T2     R-2     525 SF     RESIDENTIAL - ST <td< td=""><td></td><td>15</td><td></td><td>1 1</td><td>5526 SF</td><td></td><td></td><td>35.0</td></td<>                                                           |                                       | 15         |                      | 1 1             | 5526 SF    |                          |               | 35.0             |
| SRD FLOOR     OUTDOOR CORRIDOR     R-2     635 SF     CIRCULATION     200     4.0       SRD FLOOR     BALCONY     R-2     123 SF     RESIDENTIAL     200     1.0       SRD FLOOR     BALCONY     R-2     123 SF     RESIDENTIAL     200     1.0       SRD FLOOR     BALCONY     R-2     123 SF     RESIDENTIAL     200     1.0       SRD FLOOR     PORCH     R-2     224 SF     RESIDENTIAL     200     2.0       SRD FLOOR     PORCH     R-2     107 SF     RESIDENTIAL     200     1.0       SRD FLOOR     PORCH     R-2     101 SF     RESIDENTIAL     200     1.0       SRD FLOOR     PORCH     R-2     101 SF     RESIDENTIAL     200     1.0       3RD FLOOR     PORCH     R-2     131 SF     RESIDENTIAL     200     1.0       131     3RD FLOOR     PORCH     R-2     771 SF     RESIDENTIAL - 1BD     200     4.0       132     3RD FLOOR     STUDIO - T2     R-2     525 SF     RESIDEN                                                                                                                                                                 |                                       | 3RD FLOOR  | STAIR                | R-2             | 84 SF      | CIRCULATION              | 200           | 1.0              |
| 3RD FLOOR     BALCONY     R-2     123 SF     RESIDENTIAL     200     1.0       3RD FLOOR     BALCONY     R-2     123 SF     RESIDENTIAL     200     1.0       3RD FLOOR     PORCH     R-2     123 SF     RESIDENTIAL     200     1.0       3RD FLOOR     PORCH     R-2     224 SF     RESIDENTIAL     200     2.0       3RD FLOOR     PORCH     R-2     107 SF     RESIDENTIAL     200     1.0       3RD FLOOR     PORCH     R-2     101 SF     RESIDENTIAL     200     1.0       3RD FLOOR     PORCH     R-2     101 SF     RESIDENTIAL     200     1.0       3RD FLOOR     PORCH     R-2     131 SF     RESIDENTIAL     200     1.0       131     3RD FLOOR     IBD-T1     R-2     771 SF     RESIDENTIAL     1BD     200     4.0       132     3RD FLOOR     STUDIO - T2     R-2     525 SF     RESIDENTIAL - ST     200     4.0       134     3RD FLOOR     STUDIO - T1     R-2                                                                                                                                                                               |                                       | 3RD FLOOR  | STAIR                | R-2             | 81 SF      | CIRCULATION              | 200           | 1.0              |
| 3RD FLOOR     BALCONY     R-2     123 SF     RESIDENTIAL     200     1.0       3RD FLOOR     BALCONY     R-2     123 SF     RESIDENTIAL     200     1.0       3RD FLOOR     PORCH     R-2     123 SF     RESIDENTIAL     200     1.0       3RD FLOOR     PORCH     R-2     224 SF     RESIDENTIAL     200     2.0       3RD FLOOR     PORCH     R-2     107 SF     RESIDENTIAL     200     1.0       3RD FLOOR     PORCH     R-2     101 SF     RESIDENTIAL     200     1.0       3RD FLOOR     PORCH     R-2     101 SF     RESIDENTIAL     200     1.0       3RD FLOOR     PORCH     R-2     131 SF     RESIDENTIAL     200     1.0       131     3RD FLOOR     IBD-T1     R-2     771 SF     RESIDENTIAL     1BD     200     4.0       132     3RD FLOOR     STUDIO - T2     R-2     525 SF     RESIDENTIAL - ST     200     4.0       134     3RD FLOOR     STUDIO - T1     R-2                                                                                                                                                                               |                                       | 3RD FLOOR  | OUTDOOR CORRIDOR     | R-2             | 635 SF     | CIRCULATION              | 200           | 4.0              |
| 3RD FLOOR     BALCONY     R-2     123 SF     RESIDENTIAL     200     1.0       3RD FLOOR     PORCH     R-2     224 SF     RESIDENTIAL     200     2.0       3RD FLOOR     PORCH     R-2     107 SF     RESIDENTIAL     200     1.0       3RD FLOOR     PORCH     R-2     107 SF     RESIDENTIAL     200     1.0       3RD FLOOR     PORCH     R-2     101 SF     RESIDENTIAL     200     1.0       3RD FLOOR     PORCH     R-2     101 SF     RESIDENTIAL     200     1.0       3RD FLOOR     PORCH     R-2     131 SF     RESIDENTIAL     200     1.0       3RD FLOOR     PORCH     R-2     131 SF     RESIDENTIAL     200     4.0       131     3RD FLOOR     IBD-T1     R-2     525 SF     RESIDENTIAL - ST     200     4.0       132     3RD FLOOR     STUDIO - T1     R-2     618 SF     RESIDENTIAL - ST     200     4.0       134     3RD FLOOR     STUDIO - T2     R-2     525 SF                                                                                                                                                                         |                                       | 1          |                      |                 |            |                          | 200           |                  |
| 3RD FLOOR     PORCH     R-2     224 SF     RESIDENTIAL     200     2.0       3RD FLOOR     PORCH     R-2     107 SF     RESIDENTIAL     200     1.0       3RD FLOOR     PORCH     R-2     101 SF     RESIDENTIAL     200     1.0       3RD FLOOR     PORCH     R-2     101 SF     RESIDENTIAL     200     1.0       3RD FLOOR     PORCH     R-2     131 SF     RESIDENTIAL     200     1.0       3RD FLOOR     PORCH     R-2     131 SF     RESIDENTIAL     200     1.0       131     3RD FLOOR     PORCH     R-2     771 SF     RESIDENTIAL - 1BD     200     4.0       132     3RD FLOOR     STUDIO - T2     R-2     525 SF     RESIDENTIAL - ST     200     4.0       133     3RD FLOOR     STUDIO - T1     R-2     618 SF     RESIDENTIAL - ST     200     4.0       134     3RD FLOOR     STUDIO - T2     R-2     525 SF     RESIDENTIAL - ST     200     4.0       135     3RD FLOOR     ST                                                                                                                                                                 |                                       | -)         |                      |                 |            |                          | 200           |                  |
| 3RD FLOOR     PORCH     R-2     107 SF     RESIDENTIAL     200     1.0       3RD FLOOR     PORCH     R-2     101 SF     RESIDENTIAL     200     1.0       3RD FLOOR     PORCH     R-2     101 SF     RESIDENTIAL     200     1.0       3RD FLOOR     PORCH     R-2     131 SF     RESIDENTIAL     200     1.0       131     3RD FLOOR     PORCH     R-2     771 SF     RESIDENTIAL - 1BD     200     4.0       132     3RD FLOOR     STUDIO - T2     R-2     525 SF     RESIDENTIAL - ST     200     4.0       133     3RD FLOOR     STUDIO - T1     R-2     618 SF     RESIDENTIAL - ST     200     4.0       134     3RD FLOOR     STUDIO - T1     R-2     618 SF     RESIDENTIAL - ST     200     4.0       135     3RD FLOOR     STUDIO - T2     R-2     525 SF     RESIDENTIAL - ST     200     4.0       134     3RD FLOOR     STUDIO - T2     R-2     525 SF     RESIDENTIAL - ST     200     3.0 <tr< td=""><td></td><td>1</td><td></td><td></td><td></td><td></td><td>200</td><td></td></tr<>                                                            |                                       | 1          |                      |                 |            |                          | 200           |                  |
| 3RD FLOOR     PORCH     R-2     101 SF     RESIDENTIAL     200     1.0       3RD FLOOR     PORCH     R-2     131 SF     RESIDENTIAL     200     1.0       131     3RD FLOOR     PORCH     R-2     131 SF     RESIDENTIAL     200     1.0       131     3RD FLOOR     1BD-T1     R-2     771 SF     RESIDENTIAL - 1BD     200     4.0       132     3RD FLOOR     STUDIO - T2     R-2     525 SF     RESIDENTIAL - ST     200     3.0       133     3RD FLOOR     STUDIO - T1     R-2     618 SF     RESIDENTIAL - ST     200     4.0       134     3RD FLOOR     STUDIO - T1     R-2     618 SF     RESIDENTIAL - ST     200     4.0       135     3RD FLOOR     STUDIO - T2     R-2     525 SF     RESIDENTIAL - ST     200     4.0       135     3RD FLOOR     STUDIO - T2     R-2     525 SF     RESIDENTIAL - ST     200     3.0       136     3RD FLOOR     1BD-T1     R-2     771 SF     RESIDENTIAL - 1BD     <                                                                                                                                            |                                       | -)         |                      |                 |            |                          | 200           |                  |
| 3RD FLOOR     PORCH     R-2     131 SF     RESIDENTIAL     200     1.0       131     3RD FLOOR     1BD-T1     R-2     771 SF     RESIDENTIAL - 1BD     200     4.0       132     3RD FLOOR     STUDIO - T2     R-2     525 SF     RESIDENTIAL - ST     200     3.0       133     3RD FLOOR     STUDIO - T1     R-2     618 SF     RESIDENTIAL - ST     200     4.0       134     3RD FLOOR     STUDIO - T1     R-2     618 SF     RESIDENTIAL - ST     200     4.0       135     3RD FLOOR     STUDIO - T1     R-2     618 SF     RESIDENTIAL - ST     200     4.0       135     3RD FLOOR     STUDIO - T2     R-2     525 SF     RESIDENTIAL - ST     200     4.0       135     3RD FLOOR     STUDIO - T2     R-2     525 SF     RESIDENTIAL - ST     200     3.0       136     3RD FLOOR     1BD-T1     R-2     771 SF     RESIDENTIAL - 1BD     200     4.0                                                                                                                                                                                                    |                                       | 1          |                      |                 |            |                          | <b>}</b>      |                  |
| 131     3RD FLOOR     1BD-T1     R-2     771 SF     RESIDENTIAL - 1BD     200     4.0       132     3RD FLOOR     STUDIO - T2     R-2     525 SF     RESIDENTIAL - ST     200     3.0       133     3RD FLOOR     STUDIO - T1     R-2     618 SF     RESIDENTIAL - ST     200     4.0       134     3RD FLOOR     STUDIO - T1     R-2     618 SF     RESIDENTIAL - ST     200     4.0       135     3RD FLOOR     STUDIO - T2     R-2     525 SF     RESIDENTIAL - ST     200     4.0       136     3RD FLOOR     STUDIO - T2     R-2     525 SF     RESIDENTIAL - ST     200     3.0       136     3RD FLOOR     1BD-T1     R-2     771 SF     RESIDENTIAL - ST     200     4.0                                                                                                                                                                                                                                                                                                                                                                                  |                                       |            |                      |                 |            |                          | (             |                  |
| 132     3RD FLOOR     STUDIO - T2     R-2     525 SF     RESIDENTIAL - ST     200     3.0       133     3RD FLOOR     STUDIO - T1     R-2     618 SF     RESIDENTIAL - ST     200     4.0       134     3RD FLOOR     STUDIO - T1     R-2     618 SF     RESIDENTIAL - ST     200     4.0       135     3RD FLOOR     STUDIO - T2     R-2     525 SF     RESIDENTIAL - ST     200     3.0       136     3RD FLOOR     1BD-T1     R-2     771 SF     RESIDENTIAL - 1BD     200     4.0                                                                                                                                                                                                                                                                                                                                                                                                                                                                                                                                                                             | 131                                   | - <u>t</u> |                      |                 |            |                          |               |                  |
| 133     3RD FLOOR     STUDIO - T1     R-2     618 SF     RESIDENTIAL - ST     200     4.0       134     3RD FLOOR     STUDIO - T1     R-2     618 SF     RESIDENTIAL - ST     200     4.0       135     3RD FLOOR     STUDIO - T2     R-2     525 SF     RESIDENTIAL - ST     200     3.0       136     3RD FLOOR     1BD-T1     R-2     771 SF     RESIDENTIAL - 1BD     200     4.0                                                                                                                                                                                                                                                                                                                                                                                                                                                                                                                                                                                                                                                                             |                                       |            |                      |                 |            |                          |               |                  |
| 134     3RD FLOOR     STUDIO - T1     R-2     618 SF     RESIDENTIAL - ST     200     4.0       135     3RD FLOOR     STUDIO - T2     R-2     525 SF     RESIDENTIAL - ST     200     3.0       136     3RD FLOOR     1BD-T1     R-2     771 SF     RESIDENTIAL - 1BD     200     4.0                                                                                                                                                                                                                                                                                                                                                                                                                                                                                                                                                                                                                                                                                                                                                                             |                                       | 1          |                      |                 |            |                          |               |                  |
| 135     3RD FLOOR     STUDIO - T2     R-2     525 SF     RESIDENTIAL - ST     200     3.0       136     3RD FLOOR     1BD-T1     R-2     771 SF     RESIDENTIAL - 1BD     200     4.0                                                                                                                                                                                                                                                                                                                                                                                                                                                                                                                                                                                                                                                                                                                                                                                                                                                                             |                                       |            |                      |                 |            |                          |               |                  |
| 136 3RD FLOOR 1BD-T1 R-2 771 SF RESIDENTIAL - 1BD 200 4.0                                                                                                                                                                                                                                                                                                                                                                                                                                                                                                                                                                                                                                                                                                                                                                                                                                                                                                                                                                                                         |                                       | 1          |                      |                 |            |                          |               |                  |
|                                                                                                                                                                                                                                                                                                                                                                                                                                                                                                                                                                                                                                                                                                                                                                                                                                                                                                                                                                                                                                                                   |                                       | - <u>\</u> |                      |                 |            |                          |               |                  |
|                                                                                                                                                                                                                                                                                                                                                                                                                                                                                                                                                                                                                                                                                                                                                                                                                                                                                                                                                                                                                                                                   |                                       |            |                      |                 | 5435 SF    |                          |               | 35.0             |